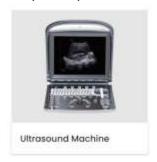

#### MEDICAL IMAGING EQUIPMENT

Medical imaging is the procedure used to create images of the human body (or parts and function thereof) for clinical purposes, medical procedures seeking to reveal, diagnose, or examine disease or medical science including the study of human anatomy and physiology. Medical imaging technology and equipment offers an unprecedented aid to medical professionals to diagnose and treat a number of diseases which were not possible before. NET brand Medical Imaging Equipment category offers Ultrasound Machines, Mammography System, Colposcope and X-Ray Machines.