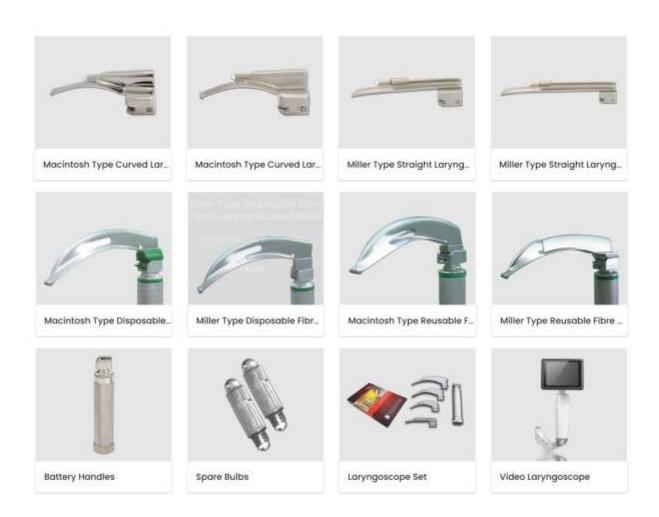

#### LARYNGOSCOPE SET & SPARES

Laryngoscope is a medical device that is used to obtain a view of the vocal folds and the glottis, which is the space between the cords. NET Laryngoscopes are simply specialized torches with a handle containing the batteries and a blade which holds the bulb. The NET brand ensures that the item is safe for use in anaesthesia/resuscitation for endotracheal intubation. Macintosh type & Miller type curved blades in polished, satin and dull finish, battery handles and spare bulbs are also available in Laryngoscope Set or as spares.