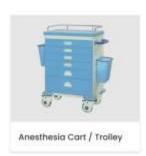

#### **ANAESTHESIA EQUIPMENTS & PRODUCTS**

An anesthesiologist, who is a specialist in Perioperative Medicine, specializes in care of a patient prior to, during and after surgery. This includes evaluating and preparing a patient to undergo the rigors of surgery. Anesthesiologists are specialists in control of both acute and chronic pain. They also are involved in the care of critically ill patients. NET brand Anaesthesia Products are dependable aid to these specialists. Our Resuscitators can be used to efficiently maintain ventilation, or as resuscitation in other critical situation and are thus basic hospital equipment not only for anesthesiologist but also health structures and emergency situations. The other items in this Anaesthesia Products category are Padded Face Masks, Rebreathing Bags, Reservoir Bags, Guedel Pattern Airways and Corrugated Tube.