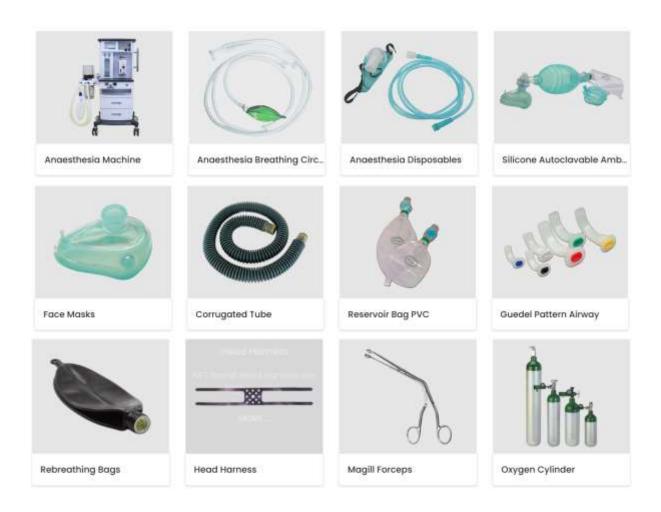

#### **ANAESTHESIA EQUIPMENTS & PRODUCTS**

An anesthesiologist, who is a specialist in Perioperative Medicine, specializes in care of a patient prior to, during and after surgery. This includes evaluating and preparing a patient to undergo the rigors of surgery. Anesthesiologists are specialists in control of both acute and chronic pain. They also are involved in the care of critically ill patients. NET brand Anaesthesia Products are dependable aid to these specialists. Our Resuscitators can be used to efficiently maintain ventilation, or as resuscitation in other critical situation and are thus basic hospital equipment not only for anesthesiologist but also health structures and emergency situations. The other items in this Anaesthesia Products category are Padded Face Masks, Rebreathing Bags, Reservoir Bags, Guedel Pattern Airways and Corrugated Tube.