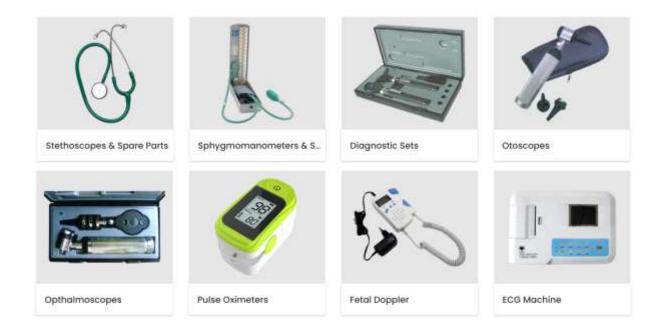

#### **DIAGNOSTIC EQUIPMENTS & PRODUCTS**

A correct diagnosis leads to correct treatment. Our diagnostic tools help you to help others. We have a wide range of diagnostic equipment and products including stethoscopes and sphygmomanometer. Stethoscopes are often considered as a symbol of the doctor's profession, as doctors are often seen or depicted with a stethoscope hanging around their neck. Auscultation, used together with monitoring blood pressure is a fundamental diagnostic measure in medical practice. Other products in this category are Pulse Oximeters, Reflex Hammers/Tuning Forks, Otoscopes, Opthalmoscopes, Thermometers, X-Ray Viewers, Diagnostic Sets and more. Diagnose with NET brand diagnostic tools - Diagnose with confidence!