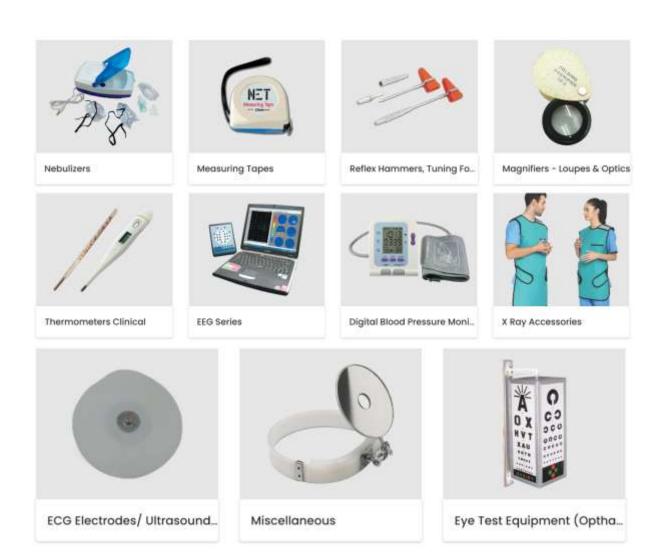

#### **DIAGNOSTIC EQUIPMENTS & PRODUCTS**

A correct diagnosis leads to correct treatment. Our diagnostic tools help you to help others. We have a wide range of diagnostic equipment and products including stethoscopes and sphygmomanometer. Stethoscopes are often considered as a symbol of the doctor's profession, as doctors are often seen or depicted with a stethoscope hanging around their neck. Auscultation, used together with monitoring blood pressure is a fundamental diagnostic measure in medical practice. Other products in this category are Pulse Oximeters, Reflex Hammers/Tuning Forks, Otoscopes, Opthalmoscopes, Thermometers, X-Ray Viewers, Diagnostic Sets and more. Diagnose with NET brand diagnostic tools - Diagnose with confidence!

#### **HEIGHT & WEIGHT SCALES**

We offer a variety of equipment and tools used for Anthropometric measurement and growth monitoring. The measurements are reliable and give a correct assessment of nutritional status of individuals. You'll find in this category digital & mechanical weighing scales, baby weighing scales, scales for physician, height measuring scales, and also kitchen scales, multipurpose scales and measuring tapes.