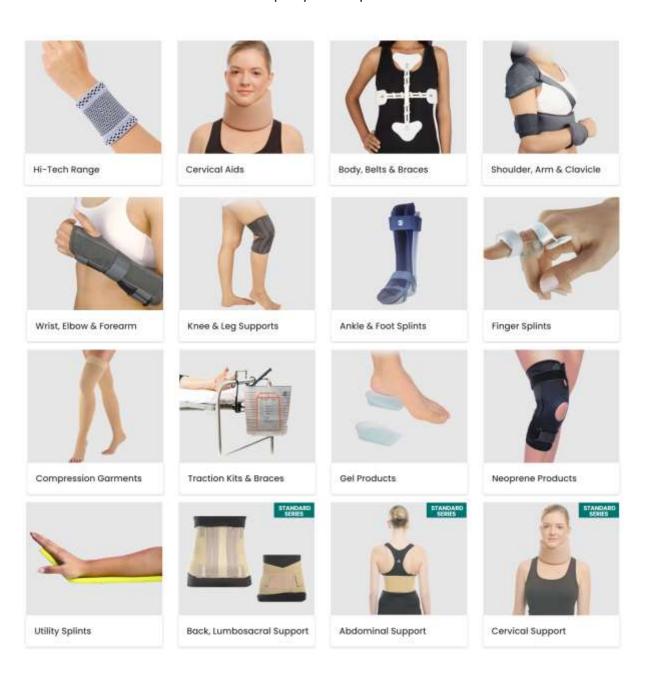

#### **REHABILITATION PRODUCTS & AIDS**

The most important feature of any Rehabilitation Aid is its ability to provide maximum support without causing any further discomfort to patient, already in pain. Our Support & Braces help correct and or treat painful conditions effectively. The solid yet flexible rehab range includes Back/Lumbosacral Support, Abdominal Support, Cervical Support, Wrist Support, Knee/Ankle Support, Arm/Shoulder Support, Traction Kits Cervical, Pelvic, Skin & Ankle Traction Kits, Walking and General Aids. You may view our entire Rehabilitation Products & Aids range and select the most suitable model as per your requirements.