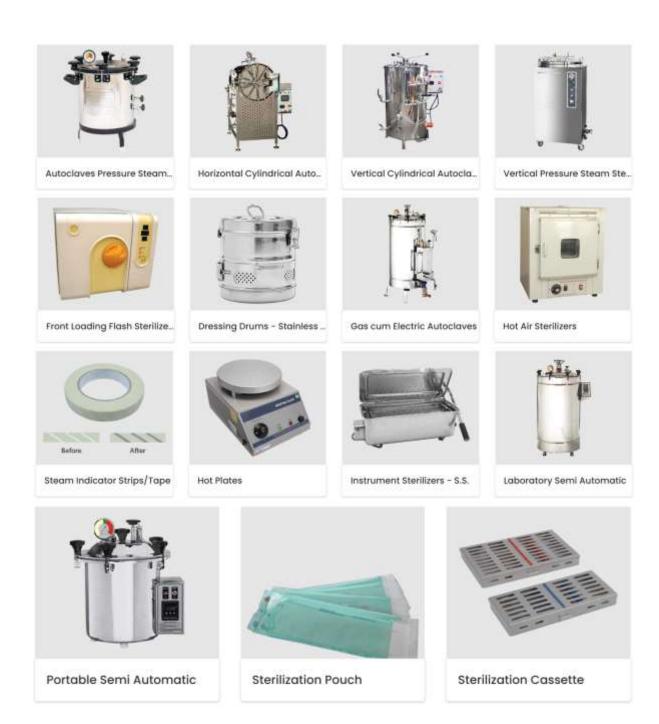

## **AUTOCLAVE & STERILIZERS**

Each instrument or piece of medical equipment which comes into contact with a patient is a potential source of infection Minimize the risk of exposure to infection for each patient and provider. Sterilization by steam under pressure ensures complete elimination of all forms of microbial life. Sterilization is absolute, you can trust our products absolutely. The products in this category are Autoclaves/Pressure Steam Sterilizers, Stainless Steel Instrument Sterilizers & Dressing Drums, Hot Air Sterilizers, Hot Plates and Steam Indicator Strips.