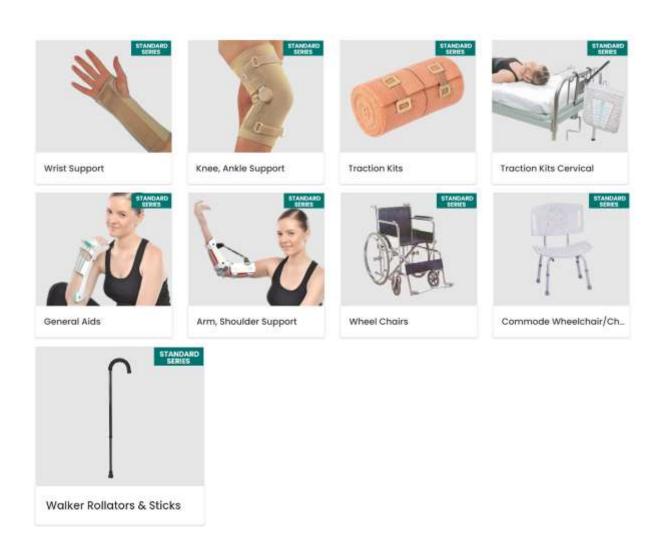

#### **REHABILITATION PRODUCTS & AIDS**

The most important feature of any Rehabilitation Aid is its ability to provide maximum support without causing any further discomfort to patient, already in pain. Our Support & Braces help correct and or treat painful conditions effectively. The solid yet flexible rehab range includes Back/Lumbosacral Support, Abdominal Support, Cervical Support, Wrist Support, Knee/Ankle Support, Arm/Shoulder Support, Traction Kits Cervical, Pelvic, Skin & Ankle Traction Kits, Walking and General Aids. You may view our entire Rehabilitation Products & Aids range and select the most suitable model as per your requirements.