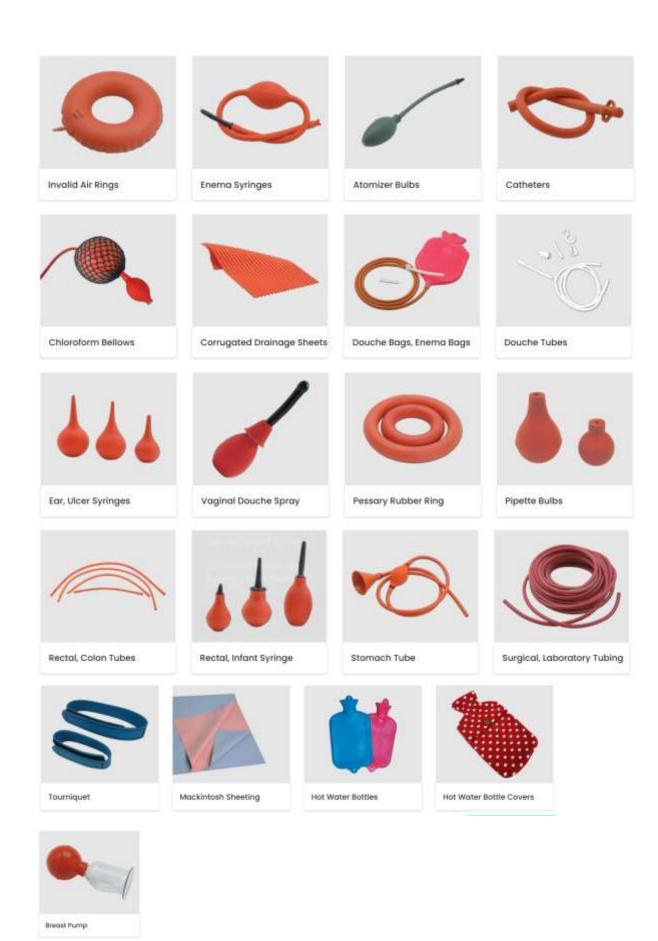

#### **MEDICAL RUBBER PRODUCTS**

Our Medical rubber products made from virgin natural rubber have excellent surface finish, elasticity, flexibility, resilience, high mechanical properties and are odour free. They have the necessary bio-compatibility and are safe for short term contact with intact human skin. Surgical/Medical Rubber Goods category have Catheters, Rectal/Colon Tubes, Invalid Air Rings (Air Cushions), Corrugated Drainage Sheets, Mackintosh Sheeting, Hospital Rubber Sheeting, Atomizer Bulbs, Air Way Tube, Pessary Rubber Ring, Ice Bags, Chloroform Bellows/Sigmoidoscope bellows, Ear/Ulcer Syringes, Tourniquet, Enema Products, and many other products.