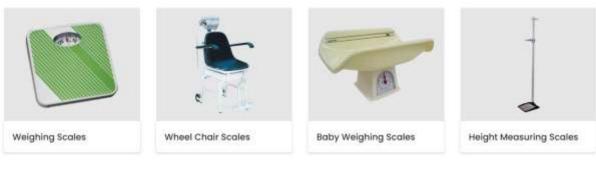

#### **HEIGHT & WEIGHT SCALES**

We offer a variety of equipment and tools used for Anthropometric measurement and growth monitoring. The measurements are reliable and give a correct assessment of nutritional status of individuals. You'll find in this category digital & mechanical weighing scales, baby weighing scales, scales for physician, height measuring scales, and also kitchen scales, multipurpose scales and measuring tapes.