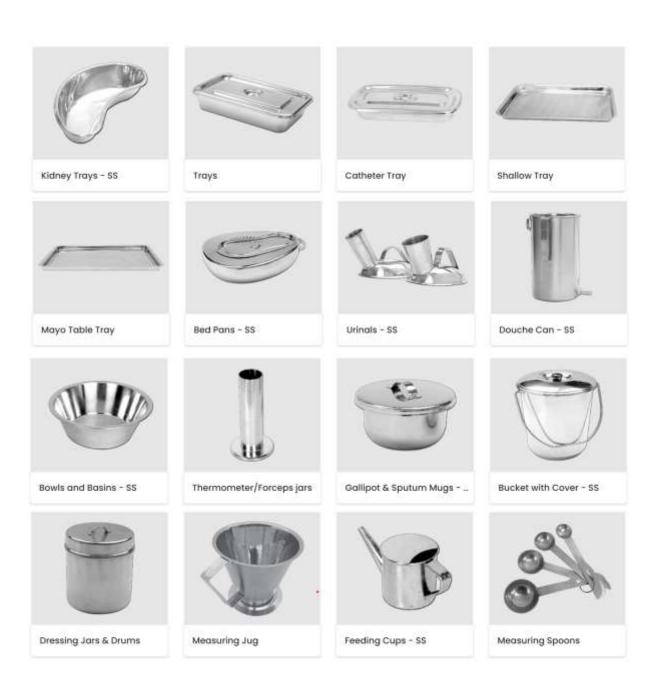

#### **HOSPITAL HOLLOWARE**

During medical procedures, surgery and even for patient care, necessary surgical utensils are required. Hospital Holloware or medical utensils are utilitarian items required at any healthcare center or even for convalescing patients at home. We offer a complete range of durable, corrosion resistant stainless steel and also plastic utensils used at all hospitals and health structures. Kidney trays, bed pans, urinals, surgical instrument trays, gallipot & sputum mugs, dressing drums, forceps jars etc. are some of the fast selling holloware in this category.