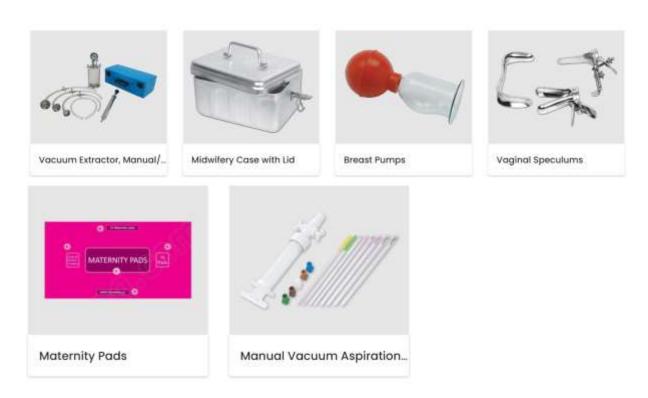

## **OB GYN (GYNECOLOGICAL) PRODUCTS**

Abortion Sets, Manual & Electric Vacuum Extractor Sets, Midwifery Case, Breast Pumps, Nipple Shields, Vaginal Speculums/Retractors and all other products in Ob Gyn category functions always to your expectations.