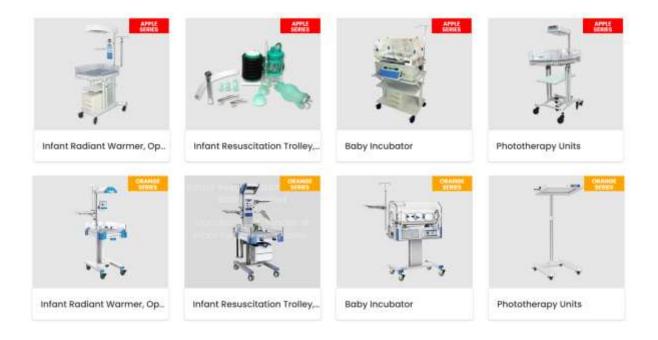

#### **INFANT CARE & BABY CARE EQUIPMENTS**

We are aware of how important quality and efficiency is when it comes to infant and baby care equipments. A variety of infant and baby care equipments including diagnostic and therapeutic are available with us. NET brand Baby Incubator, Infant Radiant Warmer, Foetal Heart Monitor/Doppler, Infant Resuscitation Trolley, Baby Bassinet, Phototherapy Units, Infantometers, Ultra Voilet Sterilizers and Thermal Blankets are popular and exported across the globe.