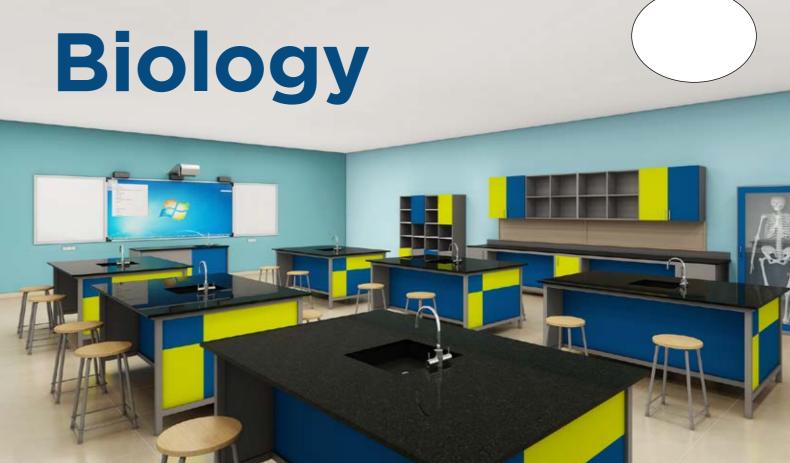

EAT** 



**POPSS 1 OR SEMI-ARCH SEAT** 52 x 27 x 16 inches

### **Art Room**





POP847 ART STORAGE 80 x 25 x 48 inches



**POP845 ART ROOM TROLLEY** 36 x 14 x 21 inches





# Math Lab Overhead Storage: 95 x 12 x 24 inches **MATH 111**

Trapezium Table: 48 x 24 x 30 inches



DM771 SINGLE BED 78 x 36 x 24 inches



**DM113 DOUBLE BUNK BED** 78 x 36 x 72 inches



**DM117 DOUBLE BUNK BED** 78 x 37 x 62 inches







**COMP201 OVERHEAD** 48 x 16 x 24 inches



**COMP202 COMPUTER TABLE** 36 x 24 x 30 inches



**COMP202 COMPUTER TABLE** 36 x 24 x 30 inches



Our science labs are planned keeping in mind the safety of the students. Customised laboratory planning ensures that your spaces are fully utilised.

We specialise in doing Composite, Physics, Chemistry, Biology and Robotics labs







PL5 LAB OVERHEAD
48 x 16 x 24 inches

PL6 LAB STORAGE
36 x 16 x 72 inches

PL7 LAB TABLE
72 x 48 x 30 inches





the lab storage

36 x 16 x 72 inches

PL5 LAB OVERHEAD 48 x 16 x 24 inches

72 x 48 x 30 inches





the lab.

48 x 16 x 24 inches

**PL5 LAB OVERHEAD** 

54

PL6 LAB STORAGEPL7 LAB TABLE36 x 16 x 72 inches72 x 48 x 30 inches





### **Laboratory Series - Chemistry**





### World Class Science Equipment

### **Biology**

Models
Anatomical
Bonatical
Zoological
Microscopes

### **Chemistry**

Glassware
Metalware
Burners
Lab Essentials

### **Physics**

Electricity
Optics
Dynamics
Force Motion
Mechanics



CHE01 BALANCE BASIC



**CHE24 GAS JAR** 



**CHE19 MEASURING CYLINDER** 



**CHE81 LAB STARTER KIT** 



**CHE89 BOILING FLASK** 



**CHE02 ABSORPTION TUBE** 



**CH