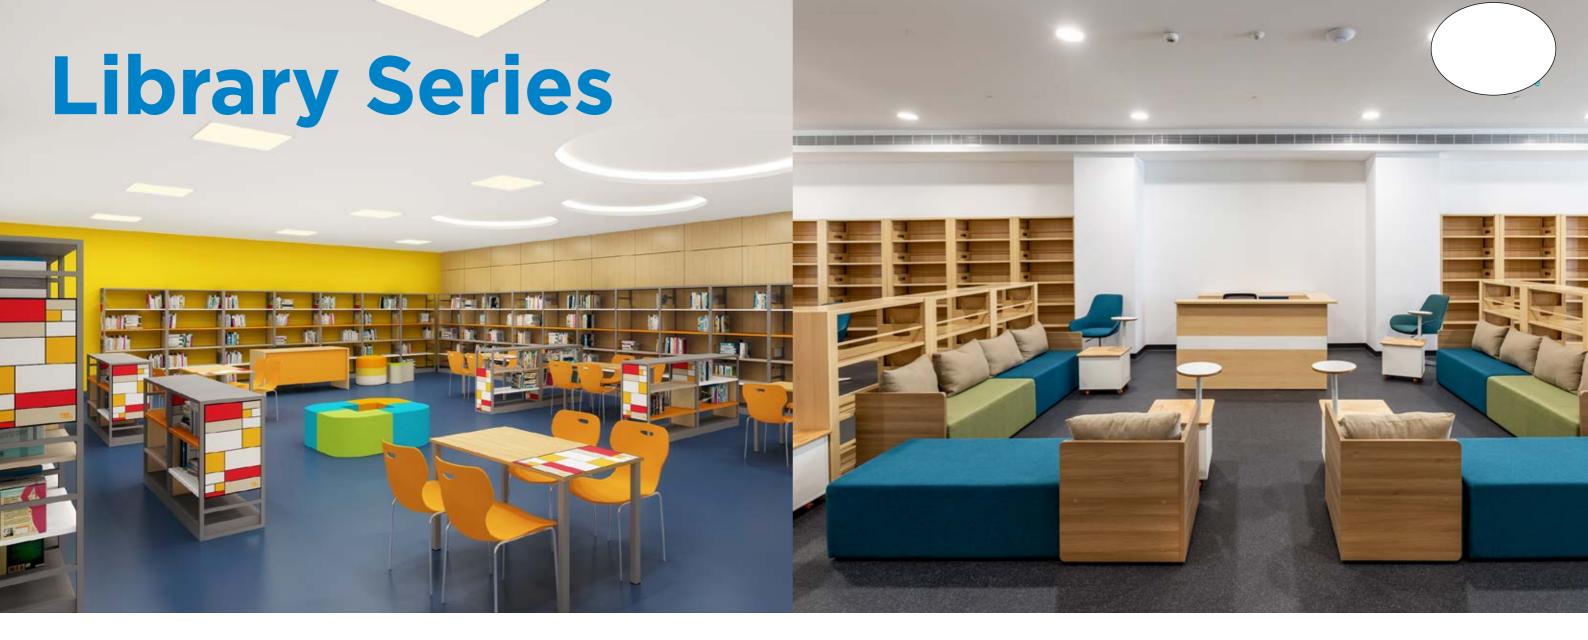

# Library Series

LIB882 LIBRARY SHELF 36 x 16 x 72 inches

LIB883 LIBRARY SHELF 36 x 16 x 48 inches

LIB884
RECTANGLE TABLE
72 x 24 x 30 inches

LIB885 SQUARE TABLE 48 x 48 x 30 inches

CH991 CHAIR
18 inches

CH992 CHAIR
18 inches