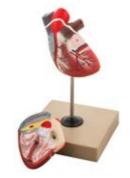

### **Laboratory Series - Biology**

**BIO04 HUMAN EAR** 

**BIO03 HUMAN EYE** 

**BIO01 TORSO WITH HEAD** 

**BIO05 HUMAN TEETH SET** 

**BIO06 DENTAL CARE** 

BIO09 HEART WITH LUNGS & LARYNX

**BIO10 HUMAN HEART** 