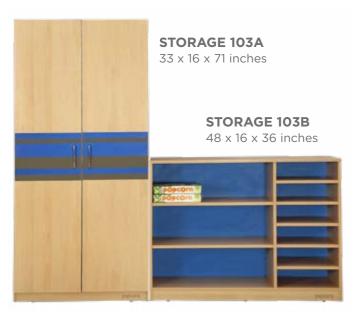

# Storage

**STORAGE 222** 36 x 16 x 72 inches

**STORAGE 106** 36 x 12 x 48 inches

**STORAGE 227** 36 x 16 x 72 inches

ML01 METAL LOCKER 36 x 16 x 48 inches

ML02 LOCKER 33 x 16 x 71 inches