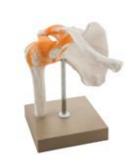

BIO13 HUMAN CIRCULATORY SYSTEM

**BIO08 HANDS** 

BIO07 RESPIRATORY SYSTEM

BIO17 HUMAN SHOULDER JOINT

BIO11 RESPIRATORY SYSTEM

**BIO18 HUMAN KNEE JOINT** 

**BIO02 HUMAN BRAIN** 

**BIO16 HUMAN FOOT BOW** 