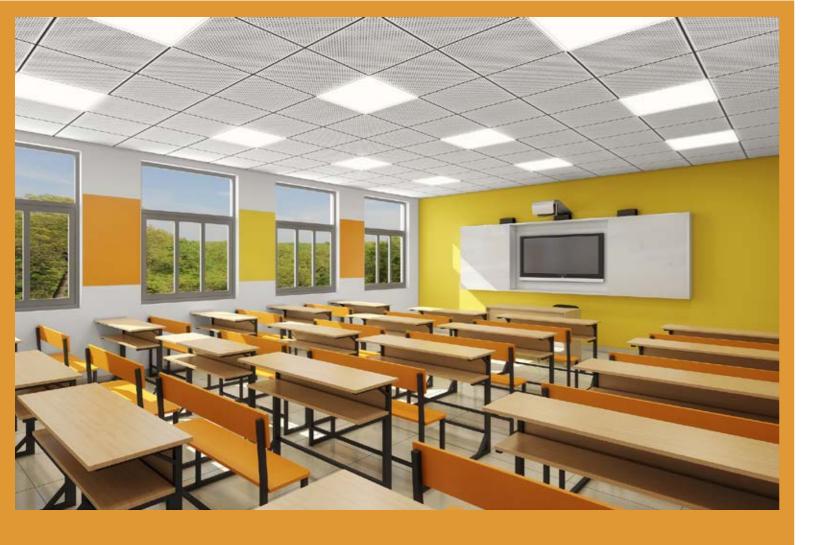

# Flexible Classrooms

Unlike a traditional lecture-based classroom, where students work independently in rows of immobile desks and chairs, a flexible classroom promotes group work and student-directed learning.

# Classrooms with space for everything