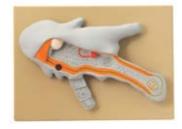

### **Biology**

Models
Anatomical
Bonatical
Zoological
Microscopes

### **Laboratory Series - Biology**

**BIO04 HUMAN EAR** 

**BIO03 HUMAN EYE** 

**BIO01 TORSO WITH HEAD** 

**BIO05 HUMAN TEETH SET** 

**BIO06 DENTAL CARE** 

BIO09 HEART WITH LUNGS & LARYNX

**BIO10 HUMAN HEART** 

BIO13 HUMAN CIRCULATORY SYSTEM

**BIO08 HANDS** 

BIO07 RESPIRATORY SYSTEM

BIO17 HUMAN SHOULDER JOINT

BIO11 RESPIRATORY SYSTEM

**BIO18 HUMAN KNEE JOINT** 

**BIO02 HUMAN BRAIN** 

**BIO16 HUMAN FOOT BOW** 