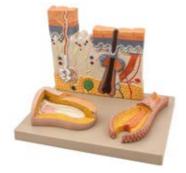

### **Laboratory Series - Biology**

**BIO04 HUMAN EAR** 

**BIO03 HUMAN EYE** 

**BIO01 TORSO WITH HEAD** 

**BIO05 HUMAN TEETH SET** 

**BIO06 DENTAL CARE** 

BIO09 HEART WITH LUNGS & LARYNX

**BIO10 HUMAN HEART** 

BIO13 HUMAN CIRCULATORY SYSTEM

**BIO08 HANDS** 

BIO07 RESPIRATORY SYSTEM

BIO17 HUMAN SHOULDER JOINT

BIO11 RESPIRATORY SYSTEM

**BIO18 HUMAN KNEE JOINT** 

**BIO02 HUMAN BRAIN** 

**BIO16 HUMAN FOOT BOW** 

### **Laboratory Series - Biology**

**BIO15 HUMAN SKULL** 

**BIO45 HUMAN SKELETON** 

**BIO23 FLOWER** 

**Laboratory Series - Physics** 

**PHY01 BALANCE SPRING** 

**PHY02 BALANCE** COMPRESSION

**PHY03 BALANCE ELECTRONIC** 

**BIO24 HAND PAINTED PLANT CELL** 

**BIO25 DICOT STEM** 

**BIO26 MONOCOT STEM** 

**PHY04 TRANSPARENT SCALE** 

**PHY05 BALANCES SPRING** 

PHY07 PUSH PULL **BALANCES** 

**BIO19 ANIMAL CELL** 

**BIO12 SKIN** 