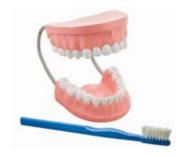

### **Laboratory Series - Biology**

**BIO04 HUMAN EAR** 

**BIO03 HUMAN EYE** 

**BIO01 TORSO WITH HEAD** 

**BIO05 HUMAN TEETH SET** 

**BIO06 DENTAL CARE** 

BIO09 HEART WITH LUNGS & LARYNX

**BIO10 HUMAN HEART** 