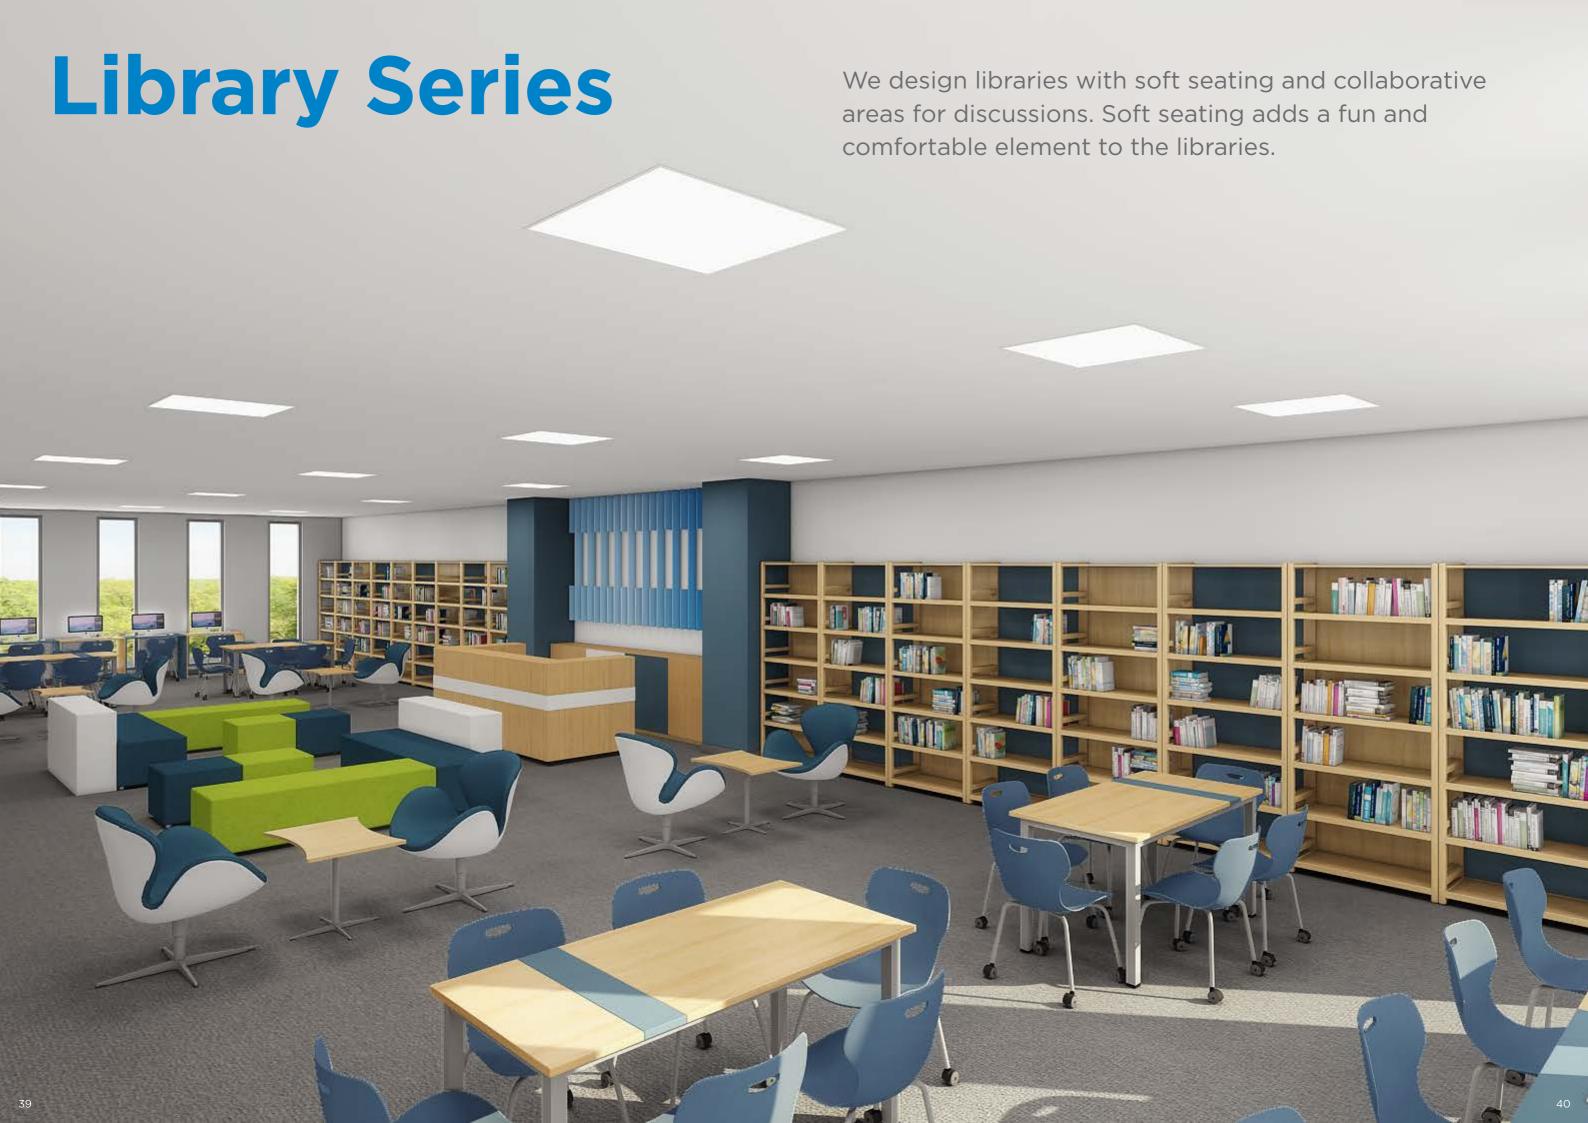

# **Soft Seating**

POPSS 5 AMOEBA SOFT SEAT 24 x 24 x 16 inches

POPSS 84 TABLE 24 x 24 x 16 inches

POPSS 83 TABLE 19 x 20 x 16 inches

POPSS 11 SOFT SEAT

POPSS 3 ROUND SOFT SEAT 24 x 24 x 16 inches

63 x 28 x 16.5 inches

**POPSS 85 SOFA** 24 x 24 x 18 inches

POPSS 85 SOFA 48 x 24 x 18 inches

**POPSS 12 SOFT SEAT** 

**POPSS 1 OR SEMI-ARCH SEAT** 52 x 27 x 16 inches