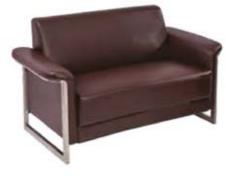

CH995 CHAIR
18 inches



CH996 CHAIR
18 inches



CH997 CHAIR
18 inches



CH998 CHAIR
18 inches



CH999 CHAIR
18 inches

# Office Spaces





### **Barcelona Series**



ADMN202 SIDE CREDENZA

**ADMN202 SIDE CREDENZA** 36 x 63 x 30 inches





**ADMN204 TABLE** 96 x 72 x 30 inches

**ADMN205 SHELVING** 72 x 16 x 72 inches





**POF729 MEETING TABLE** 86 x 40 x 30 inches



**POF723 RECEPTION TABLE** 96 x 25 x 42 inches



**POF995 WORK STATION** 48 x 24 x 30 inches



POF721 OFFICE TABLE 48 x 24 x 30 inches







POF790 CONFERENCE TABLE 96 x 48 x 30 inches



96 x 40 x 30 inches



POF1016 OFFICE TABLE 48 x 24 x 30 inches



**POF808 OFFICE TABLE** 60 x 63 x 30 inches

### Sofas

**SERENADE 1** 

**ARMADA 1** 

**VENICE 1** 

**CABANA 1** 

## Chairs













**SERENADE 2** 



















CH513 CHAIR





CH512 CHAIR

CH514 CHAIR

CH515 CHAIR

CH516 CHAIR





CH404 CHAIR

**CH405 CHAIR** 

CH406 CHAIR

# Gym & Outdoor Series





**4390700 VAULTING HORSE** 40 x 20 x 28 inches



**4432980 CLIMBING JUNGLE A** 60 x 84 inches



**4432981 CLIMBING JUNGLE B** 24 x 84 inches



**912 MARINE CLIMBING WALL** 144 x 96 inches



**POP520 FACTORY CLIMBING WALL** 48 x 94 inches



**914 TOWN CLIMBING WALL** 144 x 96 inches



**917 OCEAN CLIMBING WALL** 48 x 94 inches





**4410560 STOWABLE WALL** 114 x 90 x 19 inches



438000 CLIMBING MELBA







**1810PS BOXIA** 870 x 420 x 400 cm



**1809PS SABIA** 1050 x 470 x 410 cm



**1880PS TROY** 790 x 750 x 500 cm



**1881 TRIPLE CLIMBER** 260 x 240 x 330 cm



**1852PS BERMUDA** 510 x 370 x 390 cm



**1911PS HAVANA** 9