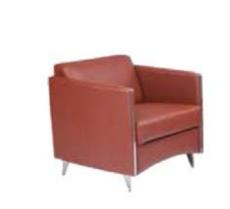

95 CHAIR
18 inches



CH996 CHAIR
18 inches



CH997 CHAIR
18 inches



CH998 CHAIR
18 inches



CH999 CHAIR
18 inches

# Office Spaces





### **Barcelona Series**



ADMN202 SIDE CREDENZA

**ADMN202 SIDE CREDENZA** 36 x 63 x 30 inches





**ADMN204 TABLE** 96 x 72 x 30 inches

**ADMN205 SHELVING** 72 x 16 x 72 inches





**POF729 MEETING TABLE** 86 x 40 x 30 inches



**POF723 RECEPTION TABLE** 96 x 25 x 42 inches



**POF995 WORK STATION** 48 x 24 x 30 inches



POF721 OFFICE TABLE 48 x 24 x 30 inches







POF790 CONFERENCE TABLE 96 x 48 x 30 inches



96 x 40 x 30 inches



POF1016 OFFICE TABLE 48 x 24 x 30 inches



**POF808 OFFICE TABLE** 60 x 63 x 30 inches

### Sofas

**SERENADE 1** 

**ARMADA 1** 

**VENICE 1** 

**CABANA 1** 

## Chairs













**SERENADE 2** 



















CH513 CHAIR





CH512 CHAIR

CH514 CHAIR

CH515 CHAIR

CH516 CHAIR





CH404 CHAIR

**CH405 CHAIR** 

CH406 CHAIR

# Gym & Outdoor Series





**4390700 VAULTING HORSE** 40 x 20 x 28 inches



**4432980 CLIMBING JUNGLE A** 60 x 84 inches



**4432981 CLIMBING JUNGLE B** 24 x 84 inches



**912 MARINE CLIMBING WALL** 144 x 96 inches



**POP520 FACTORY CLIMBING WALL** 48 x 94 inches



**914 TOWN CLIMBING WALL** 144 x 96 inches



**917 OCEAN CLIMBING WALL** 48 x 94 inches





**4410560 STOWABLE WALL** 114 x 90 x 19 inches



438000 CLIMBING MELBA







**1810PS BOXIA** 870 x 420 x 400 cm



**1809PS SABIA** 1050 x 470 x 410 cm



**1880PS TROY** 790 x 750 x 500 cm



**1881 TRIPLE CLIMBER** 260 x 240 x 330 cm



**1852PS BERMUDA** 510 x 370 x 390 cm



**1911PS HAVANA** 920 x