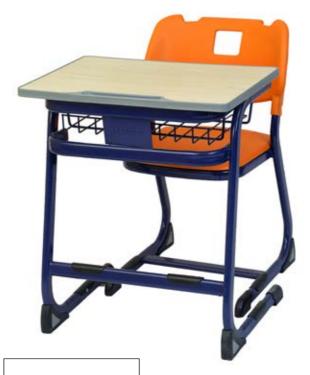

# Single Desk Series

**Bag Hanging Provision** 

Desk: 24 x 16 x 30 inches Chair: 15 x 16 x 18 inches

Desk: 24 x 16 x 30 inches Chair: 15 x 16 x 18 inches

Chair: 15 x 16 x 18 inches

Desk: 24 x 16 x 30 inches Chair: 15 x 16 x 18 inches