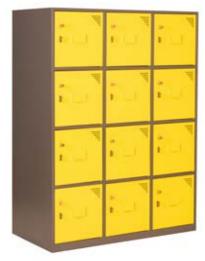

# Storage

**STORAGE 222** 36 x 16 x 72 inches

**STORAGE 106** 36 x 12 x 48 inches

**STORAGE 227** 36 x 16 x 72 inches

ML01 METAL LOCKER 36 x 16 x 48 inches

ML02 LOCKER 33 x 16 x 71 inches