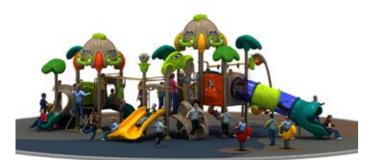

# Gym & Outdoor Series

**4390700 VAULTING HORSE** 40 x 20 x 28 inches

**4432980 CLIMBING JUNGLE A** 60 x 84 inches

**4432981 CLIMBING JUNGLE B** 24 x 84 inches

**912 MARINE CLIMBING WALL** 144 x 96 inches

**POP520 FACTORY CLIMBING WALL** 48 x 94 inches

**914 TOWN CLIMBING WALL** 144 x 96 inches

**917 OCEAN CLIMBING WALL** 48 x 94 inches

**4410560 STOWABLE WALL** 114 x 90 x 19 inches

438000 CLIMBING MELBA

**1810PS BOXIA** 870 x 420 x 400 cm

**1809PS SABIA** 1050 x 470 x 410 cm

**1880PS TROY** 790 x 750 x 500 cm

**1881 TRIPLE CLIMBER** 260 x 240 x 330 cm

**1852PS BERMUDA** 510 x 370 x 390 cm

**1911PS HAVANA** 920 x 430 x 460 cm

**POPCC01 ??????** 853 x 426 x 304 cm

**POP101** 1030 x 570 x 300 cm

**1912PS GEORGIA** 1130 x 820 x 420 cm

**1913PS MALIBU** 810 x 900 x 420 cm

**POPCC01 ??????** 853 x 426 x 304 cm

**POP102** 1700 x 540 x 280 cm

# POP103 670 x 325 x 290 cm

**POP104** 590 x 580 x 230 cm