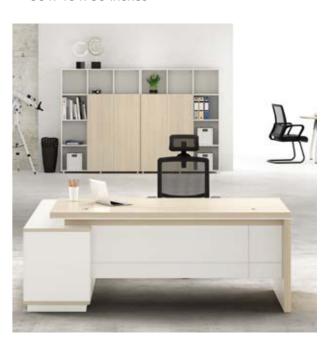

**POF723 RECEPTION TABLE** 96 x 25 x 42 inches

**POF995 WORK STATION** 48 x 24 x 30 inches

POF721 OFFICE TABLE 48 x 24 x 30 inches

POF790 CONFERENCE TABLE 96 x 48 x 30 inches

96 x 40 x 30 inches

POF1016 OFFICE TABLE 48 x 24 x 30 inches

**POF808 OFFICE TABLE** 60 x 63 x 30 inches