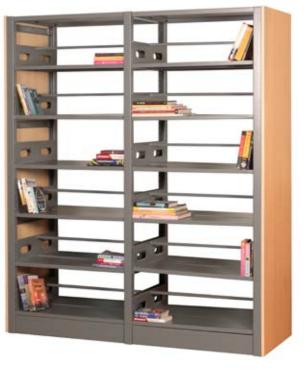

# Library Series

LIB882 LIBRARY SHELF 36 x 16 x 72 inches

LIB883 LIBRARY SHELF 36 x 16 x 48 inches

LIB884
RECTANGLE TABLE
72 x 24 x 30 inches

LIB885 SQUARE TABLE 48 x 48 x 30 inches

CH991 CHAIR
18 inches

CH992 CHAIR
18 inches