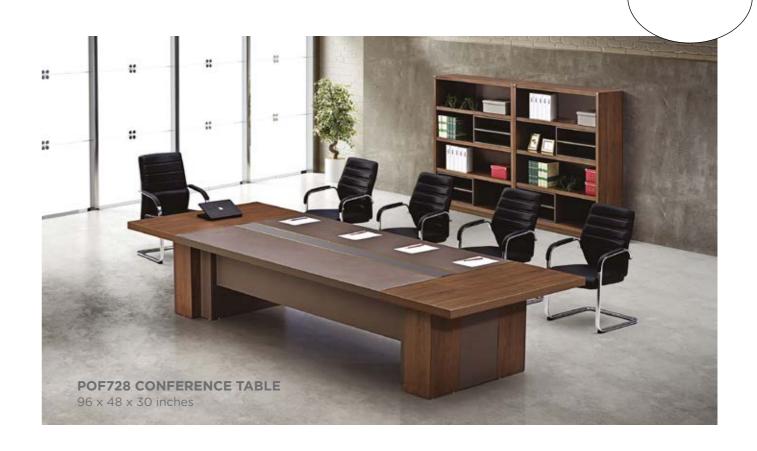

**POF723 RECEPTION TABLE** 96 x 25 x 42 inches

**POF995 WORK STATION** 48 x 24 x 30 inches

POF721 OFFICE TABLE 48 x 24 x 30 inches

POF790 CONFERENCE TABLE 96 x 48 x 30 inches

96 x 40 x 30 inches

POF1016 OFFICE TABLE 48 x 24 x 30 inches