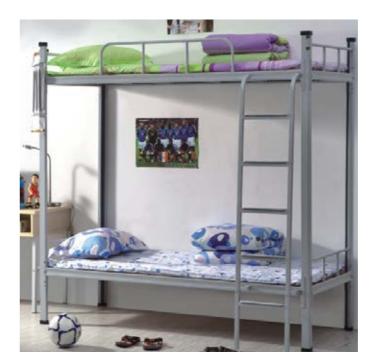

# Math Lab Overhead Storage: 95 x 12 x 24 inches **MATH 111**

Trapezium Table: 48 x 24 x 30 inches

DM771 SINGLE BED 78 x 36 x 24 inches

**DM113 DOUBLE BUNK BED** 78 x 36 x 72 inches

**DM117 DOUBLE BUNK BED** 78 x 37 x 62 inches