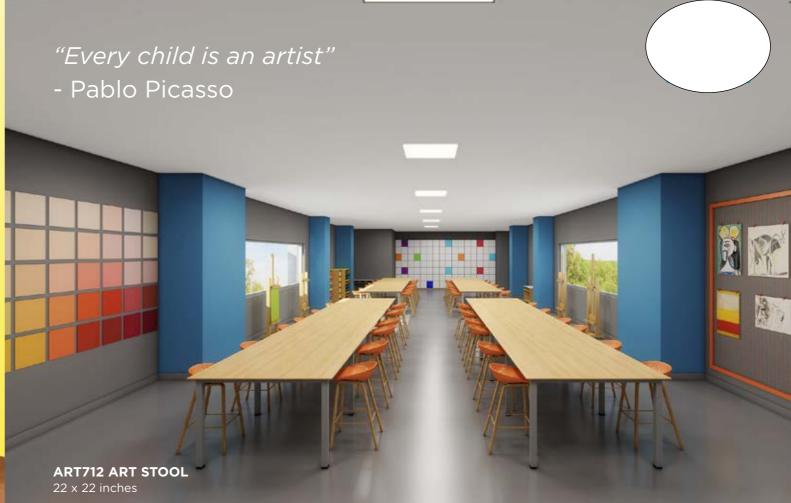

### **Art Room**

POP847 ART STORAGE 80 x 25 x 48 inches

**POP845 ART ROOM TROLLEY** 36 x 14 x 21 inches