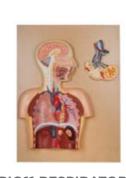

BIO13 HUMAN CIRCULATORY SYSTEM

**BIO08 HANDS** 

BIO07 RESPIRATORY SYSTEM

BIO17 HUMAN SHOULDER JOINT

BIO11 RESPIRATORY SYSTEM

**BIO18 HUMAN KNEE JOINT** 

**BIO02 HUMAN BRAIN** 

**BIO16 HUMAN FOOT BOW** 