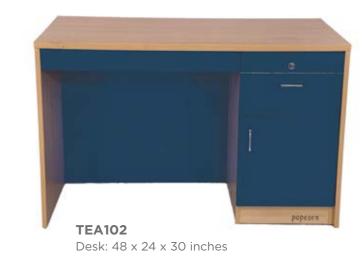

**COLL85 WORKSTATION** 48 x 24 x 30 inches

COLL41 TRAPEZIUM TABLE 48 x 48 x 30 inches

**COLL42 RECTANGLE TABLE** 48 x 24 x 30 inches

COLL212 TABLET CHAIR B

**COLL213 TABLET CHAIR C** 

COLL214 TABLET CHAIR D