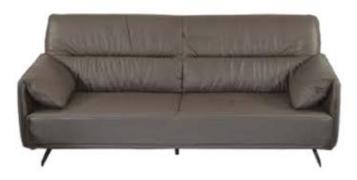

hes



CH994 CHAIR
18 inches



CH995 CHAIR
18 inches



CH996 CHAIR
18 inches



CH997 CHAIR
18 inches



CH998 CHAIR
18 inches



CH999 CHAIR
18 inches

# Office Spaces





### **Barcelona Series**



ADMN202 SIDE CREDENZA

**ADMN202 SIDE CREDENZA** 36 x 63 x 30 inches





**ADMN204 TABLE** 96 x 72 x 30 inches

**ADMN205 SHELVING** 72 x 16 x 72 inches





**POF729 MEETING TABLE** 86 x 40 x 30 inches



**POF723 RECEPTION TABLE** 96 x 25 x 42 inches



**POF995 WORK STATION** 48 x 24 x 30 inches



POF721 OFFICE TABLE 48 x 24 x 30 inches







POF790 CONFERENCE TABLE 96 x 48 x 30 inches



96 x 40 x 30 inches



POF1016 OFFICE TABLE 48 x 24 x 30 inches



**POF808 OFFICE TABLE** 60 x 63 x 30 inches

### Sofas

**SERENADE 1** 

**ARMADA 1** 

**VENICE 1** 

**CABANA 1** 

## Chairs













**SERENADE 2** 



















CH513 CHAIR





CH512 CHAIR

CH514 CHAIR

CH515 CHAIR

CH516 CHAIR





CH404 CHAIR

**CH405 CHAIR** 

CH406 CHAIR

# Gym & Outdoor Series





**4390700 VAULTING HORSE** 40 x 20 x 28 inches



**4432980 CLIMBING JUNGLE A** 60 x 84 inches



**4432981 CLIMBING JUNGLE B** 24 x 84 inches



**912 MARINE CLIMBING WALL** 144 x 96 inches



**POP520 FACTORY CLIMBING WALL** 48 x 94 inches



**914 TOWN CLIMBING WALL** 144 x 96 inches



**917 OCEAN CLIMBING WALL** 48 x 94 inches





**4410560 STOWABLE WALL** 114 x 90 x 19 inches



438000 CLIMBING MELBA







**1810PS BOXIA** 870 x 420 x 400 cm



**1809PS SABIA** 1050 x 470 x 410 cm



**1880PS TROY** 790 x 750 x 500 cm



**1881 TRIPLE CLIMBER** 260 x 240 x 330 cm



**1852PS BERMUDA** 510 x 370