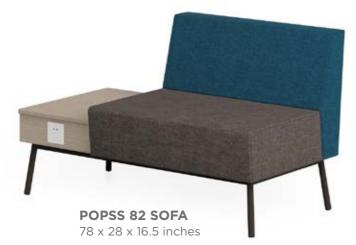

**POPSS 85 SOFA** 24 x 24 x 18 inches

POPSS 85 SOFA 48 x 24 x 18 inches

**POPSS 12 SOFT SEAT** 

**POPSS 1 OR SEMI-ARCH SEAT** 52 x 27 x 16 inches