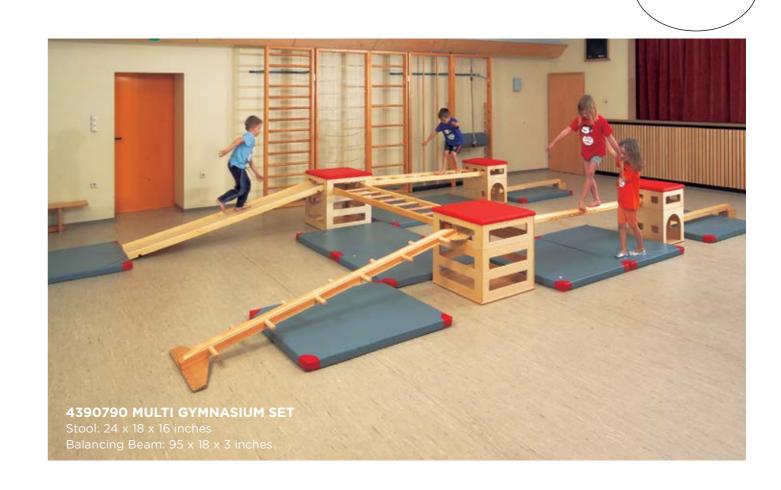

# Gym & Outdoor Series

**4390700 VAULTING HORSE** 40 x 20 x 28 inches

**4432980 CLIMBING JUNGLE A** 60 x 84 inches

**4432981 CLIMBING JUNGLE B** 24 x 84 inches

**912 MARINE CLIMBING WALL** 144 x 96 inches