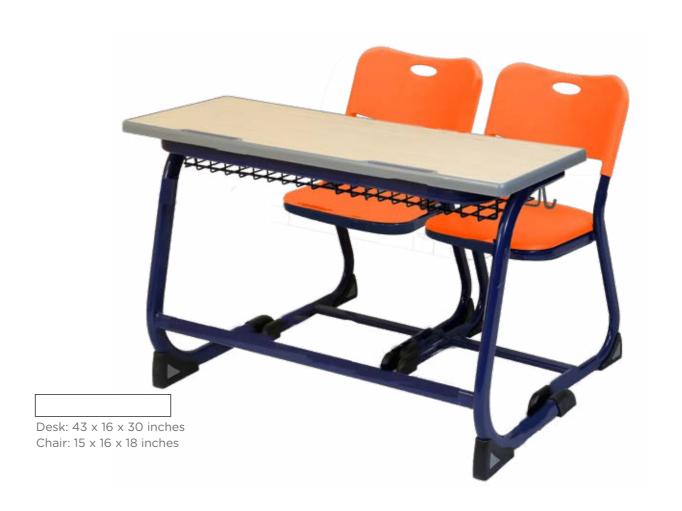

# Double Desk Series

Offers you the benefits of joining and separating desks to create diverse learning spaces.

Desk: 43 x 16 x 30 inches Chair: 15 x 16 x 18 inches

Desk: 43 x 16 x 30 inches Chair: 15 x 16 x 18 inches

Desk: 43 x 16 x 30 inches Chair: 15 x 16 x 18 inches

Desk: 43 x 16 x 30 inches Chair: 15 x 16 x 18 inches

# Double Desk Series