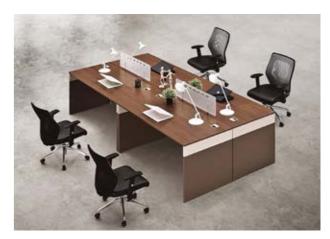

# Office Spaces

### **Barcelona Series**

ADMN202 SIDE CREDENZA

**ADMN202 SIDE CREDENZA** 36 x 63 x 30 inches

**ADMN204 TABLE** 96 x 72 x 30 inches

**ADMN205 SHELVING** 72 x 16 x 72 inches

**POF729 MEETING TABLE** 86 x 40 x 30 inches

**POF723 RECEPTION TABLE** 96 x 25 x 42 inches

**POF995 WORK STATION** 48 x 24 x 30 inches

POF721 OFFICE TABLE 48 x 24 x 30 inches

POF790 CONFERENCE TABLE 96 x 48 x 30 inches

96 x 40 x 30 inches

POF1016 OFFICE TABLE 48 x 24 x 30 inches