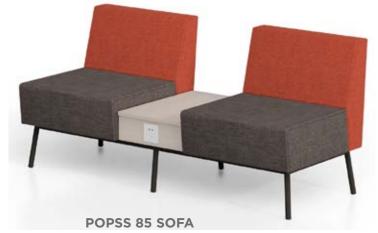

E 48 x 48 x 30 inches



CH991 CHAIR
18 inches



CH992 CHAIR
18 inches





LIB731 LIBRARY SHELF 37 x 15 x 82 inches



LIB732 SLANTED LIBRARY SHELF 37 x 15 x 82 inches



LIB733 LIBRARY SHELF 37 x 15 x 43 inches



LIB734 SLANTED LIBRARY SHELF 37 x 15 x 43 inches



LIB737 RECTANGLE TABLE 48 x 24 x 30 inches



LIB735 HEXAGON TABLE 48 x 42 x 30 inches



LIB736 SQUARE TABLE 48 x 48 x 30 inches









**LIB992** 36 x 16 x 36 inches



**LIB991** 48 x 24 x 28 inches



**SJD-11 LOW HEIGHT SHELF** 72 x 17 x36 inches



**SJD-7 FULL HEIGHT SHELF** 72 x 17 x 84 inches





# **Soft Seating**









POPSS 5 AMOEBA SOFT SEAT 24 x 24 x 16 inches



POPSS 84 TABLE 24 x 24 x 16 inches



POPSS 83 TABLE 19 x 20 x 16 inches





POPSS 11 SOFT SEAT



POPSS 3 ROUND SOFT SEAT 24 x 24 x 16 inches



63 x 28 x 16.5 inches



**POPSS 85 SOFA** 24 x 24 x 18 inches



POPSS 85 SOFA 48 x 24 x 18 inches



**POPSS 12 SOFT SEAT** 



**POPSS 1 OR SEMI-ARCH SEAT** 52 x 27 x 16 inches

### **Art Room**





POP847 ART STORAGE 80 x 25 x 48 inches



**POP845 ART ROOM TROLLEY** 36 x 14 x 21 inches





# Math Lab Overhead Storage: 95 x 12 x 24 inches **MATH 111**

Trapezium Table: 48 x 24 x 30 inches



DM771 SINGLE BED 78 x 36 x 24 inches



**DM113 DOUBLE BUNK BED** 78 x 36 x 72 inches



**DM117 DOUBLE BUNK BED** 78 x 37 x 62 inches







**COMP201 OVERHEAD** 48 x 16 x 24 inches



**COMP202 COMPUTER TABLE** 36 x 24 x 30 inches



**COMP202 COMPUTER TABLE** 36 x 24 x 30 inches



Our science labs are planned keeping in mind the safety of the students. Customised laboratory planning ensures