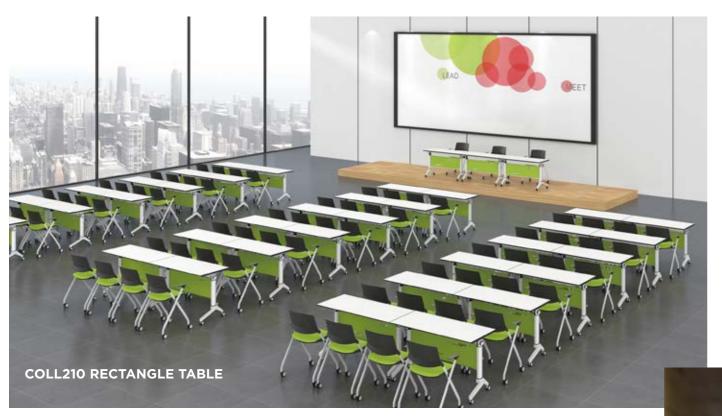

## Auditorium Seating

**WS05 ENZO** 

COLL216 RECTANGLE TABLE 42 x 20 x 30 inches