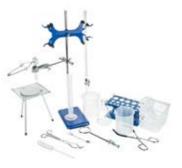

**COMP201 OVERHEAD** 48 x 16 x 24 inches

**COMP202 COMPUTER TABLE** 36 x 24 x 30 inches

**COMP202 COMPUTER TABLE** 36 x 24 x 30 inches

Our science labs are planned keeping in mind the safety of the students. Customised laboratory planning ensures that your spaces are fully utilised.

We specialise in doing Composite, Physics, Chemistry, Biology and Robotics labs

PL5 LAB OVERHEAD
48 x 16 x 24 inches

PL6 LAB STORAGE
36 x 16 x 72 inches

PL7 LAB TABLE
72 x 48 x 30 inches

the lab storage

36 x 16 x 72 inches

### World Class Science Equipment