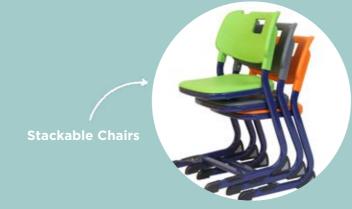

# Single Desk Series

**Bag Hanging Provision** 

Desk: 24 x 16 x 30 inches Chair: 15 x 16 x 18 inches

Desk: 24 x 16 x 30 inches Chair: 15 x 16 x 18 inches

Chair: 15 x 16 x 18 inches

Desk: 24 x 16 x 30 inches Chair: 15 x 16 x 18 inches