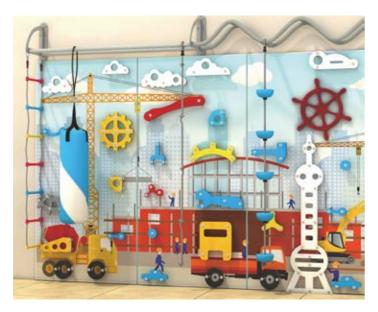

**POP520 FACTORY CLIMBING WALL** 48 x 94 inches

**914 TOWN CLIMBING WALL** 144 x 96 inches

**917 OCEAN CLIMBING WALL** 48 x 94 inches

**4410560 STOWABLE WALL** 114 x 90 x 19 inches

438000 CLIMBING MELBA

**1810PS BOXIA** 870 x 420 x 400 cm