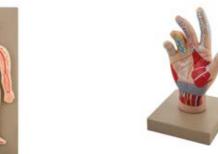

BIO13 HUMAN CIRCULATORY SYSTEM

**BIO08 HANDS** 

BIO07 RESPIRATORY SYSTEM

BIO17 HUMAN SHOULDER JOINT

BIO11 RESPIRATORY SYSTEM

**BIO18 HUMAN KNEE JOINT** 

**BIO02 HUMAN BRAIN** 

**BIO16 HUMAN FOOT BOW** 