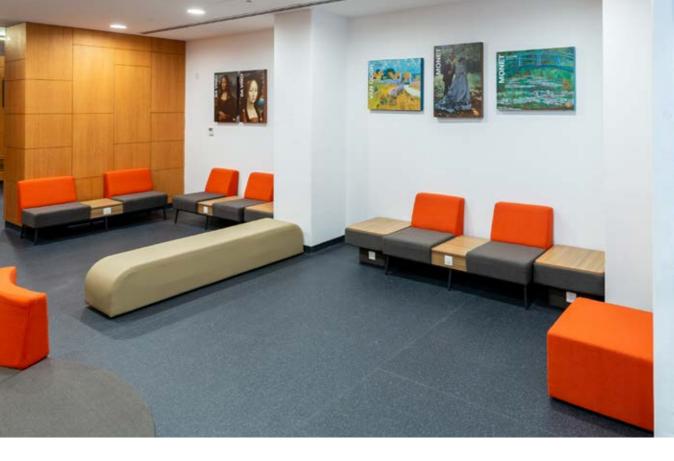

# **Soft Seating**

POPSS 5 AMOEBA SOFT SEAT 24 x 24 x 16 inches

POPSS 84 TABLE 24 x 24 x 16 inches

POPSS 83 TABLE 19 x 20 x 16 inches

POPSS 11 SOFT SEAT

POPSS 3 ROUND SOFT SEAT 24 x 24 x 16 inches

63 x 28 x 16.5 inches

**POPSS 85 SOFA** 24 x 24 x 18 inches

POPSS 85 SOFA 48 x 24 x 18 inches

**POPSS 12 SOFT SEAT** 

**POPSS 1 OR SEMI-ARCH SEAT** 52 x 27 x 16 inches