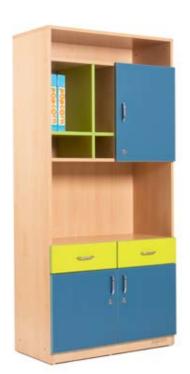

# Storage

**STORAGE 222** 36 x 16 x 72 inches

**STORAGE 106** 36 x 12 x 48 inches

**STORAGE 227** 36 x 16 x 72 inches

ML01 METAL LOCKER 36 x 16 x 48 inches

ML02 LOCKER 33 x 16 x 71 inches