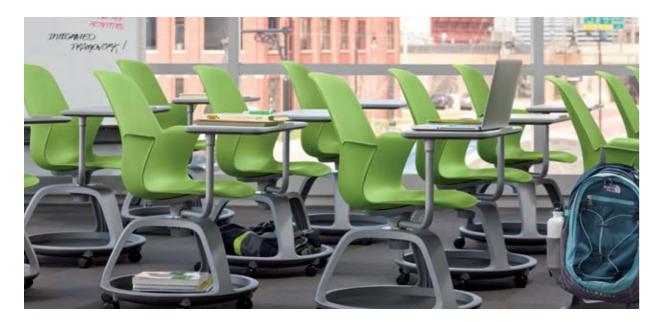

# Flexible Classrooms

Unlike a traditional lecture-based classroom, where students work independently in rows of immobile desks and chairs, a flexible classroom promotes group work and student-directed learning.

# Double Desk Series

Offers you the benefits of joining and separating desks to create diverse learning spaces.

Desk: 43 x 16 x 30 inches Chair: 15 x 16 x 18 inches

Desk: 43 x 16 x 30 inches Chair: 15 x 16 x 18 inches