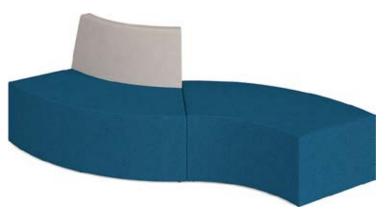

# **Soft Seating**

POPSS 5 AMOEBA SOFT SEAT 24 x 24 x 16 inches

POPSS 84 TABLE 24 x 24 x 16 inches

POPSS 83 TABLE 19 x 20 x 16 inches

POPSS 11 SOFT SEAT

POPSS 3 ROUND SOFT SEAT 24 x 24 x 16 inches

63 x 28 x 16.5 inches