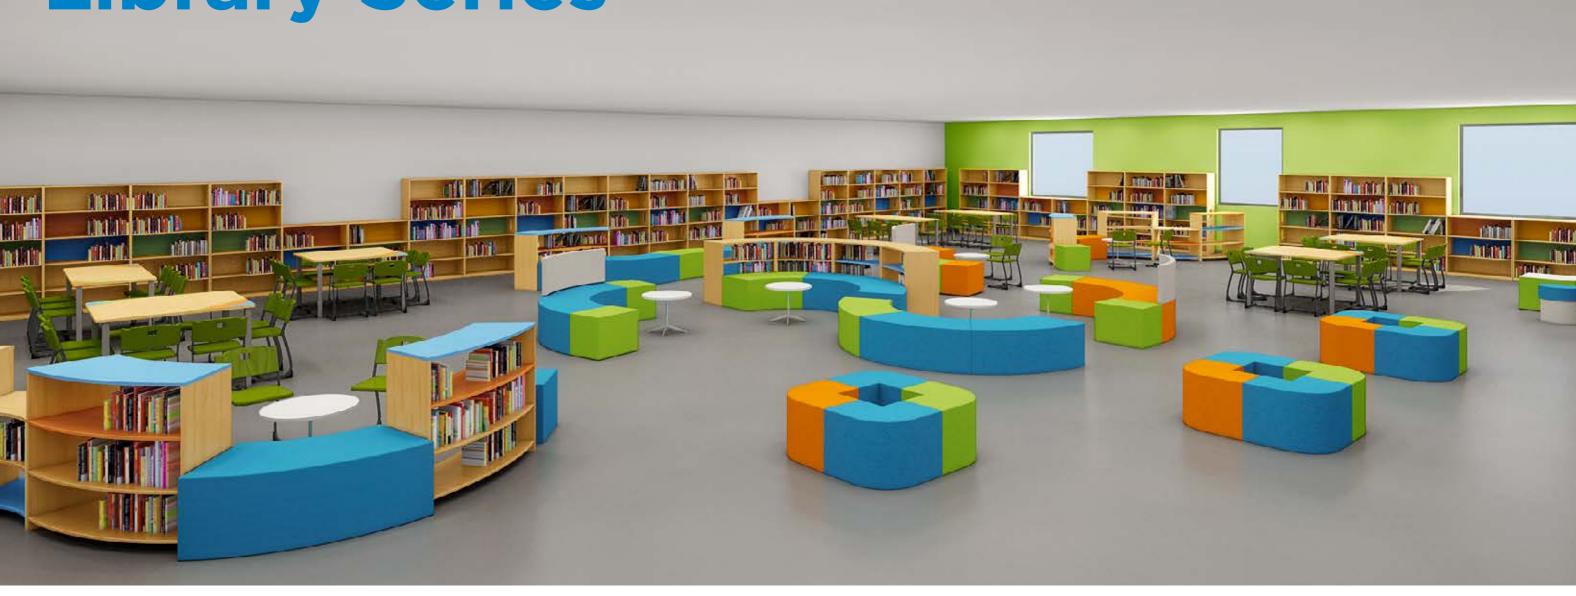

# Library Series

LIB882 LIBRARY SHELF 36 x 16 x 72 inches

LIB883 LIBRARY SHELF 36 x 16 x 48 inches

LIB884
RECTANGLE TABLE
72 x 24 x 30 inches

LIB885 SQUARE TABLE 48 x 48 x 30 inches

CH991 CHAIR
18 inches

CH992 CHAIR
18 inches