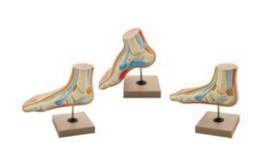

BIO13 HUMAN CIRCULATORY SYSTEM

**BIO08 HANDS** 

BIO07 RESPIRATORY SYSTEM

BIO17 HUMAN SHOULDER JOINT

BIO11 RESPIRATORY SYSTEM

**BIO18 HUMAN KNEE JOINT** 

**BIO02 HUMAN BRAIN** 

**BIO16 HUMAN FOOT BOW** 