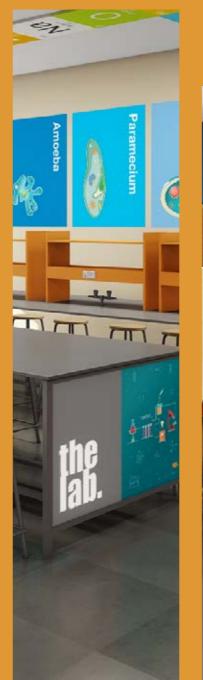

We specialise in doing Composite, Physics, Chemistry, Biology and Robotics labs

PL5 LAB OVERHEAD
48 x 16 x 24 inches

PL6 LAB STORAGE
36 x 16 x 72 inches

PL7 LAB TABLE
72 x 48 x 30 inches

the lab storage

36 x 16 x 72 inches

PL5 LAB OVERHEAD 48 x 16 x 24 inches

72 x 48 x 30 inches

the lab.

48 x 16 x 24 inches

**PL5 LAB OVERHEAD** 

54

PL6 LAB STORAGEPL7 LAB TABLE36 x 16 x 72 inches72 x 48 x 30 inches