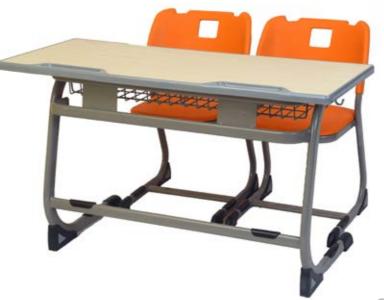

# Double Desk Series

Offers you the benefits of joining and separating desks to create diverse learning spaces.

Desk: 43 x 16 x 30 inches Chair: 15 x 16 x 18 inches

Desk: 43 x 16 x 30 inches Chair: 15 x 16 x 18 inches

Desk: 43 x 16 x 30 inches Chair: 15 x 16 x 18 inches

Desk: 43 x 16 x 30 inches Chair: 15 x 16 x 18 inches

# Double Desk Series