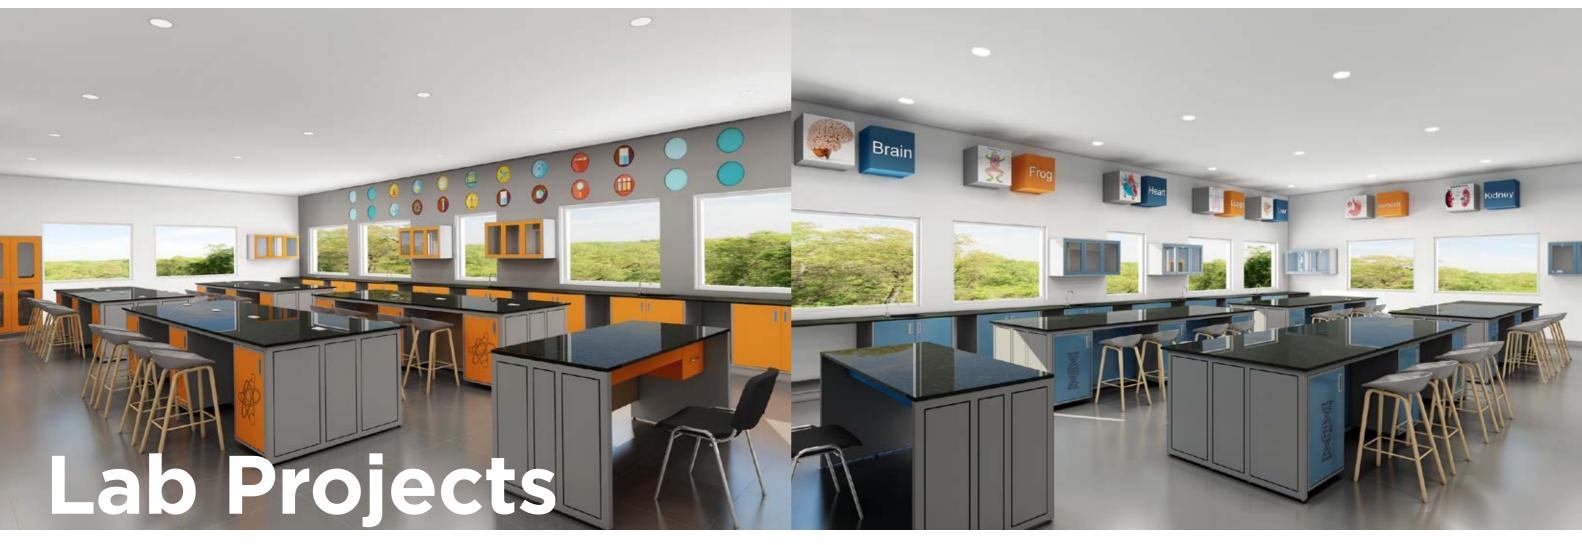

**COMP201 OVERHEAD** 48 x 16 x 24 inches

**COMP202 COMPUTER TABLE** 36 x 24 x 30 inches

**COMP202 COMPUTER TABLE** 36 x 24 x 30 inches

Our science labs are planned keeping in mind the safety of the students. Customised laboratory planning ensures that your spaces are fully utilised.

We specialise in doing Composite, Physics, Chemistry, Biology and Robotics labs

PL5 LAB OVERHEAD
48 x 16 x 24 inches

PL6 LAB STORAGE
36 x 16 x 72 inches

PL7 LAB TABLE
72 x 48 x 30 inches

the lab storage

36 x 16 x 72 inches