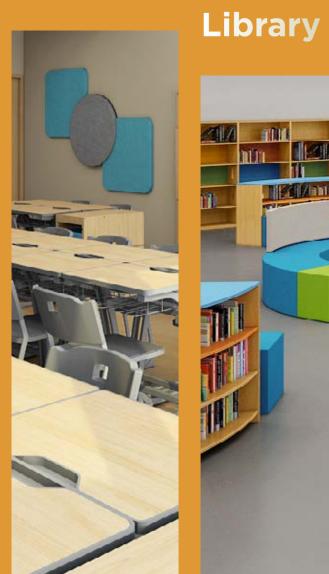

# Library Series

LIB882 LIBRARY SHELF 36 x 16 x 72 inches

LIB883 LIBRARY SHELF 36 x 16 x 48 inches

LIB884
RECTANGLE TABLE
72 x 24 x 30 inches

LIB885 SQUARE TABLE 48 x 48 x 30 inches

CH991 CHAIR
18 inches

CH992 CHAIR
18 inches