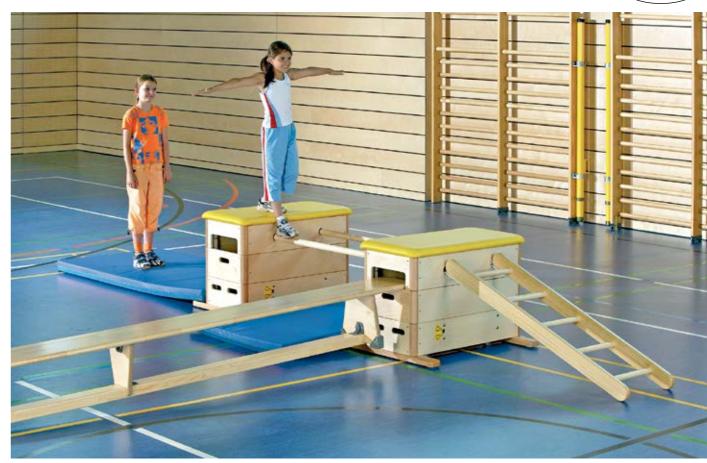

# Gym & Outdoor Series

**4390700 VAULTING HORSE** 40 x 20 x 28 inches

**4432980 CLIMBING JUNGLE A** 60 x 84 inches

**4432981 CLIMBING JUNGLE B** 24 x 84 inches

**912 MARINE CLIMBING WALL** 144 x 96 inches