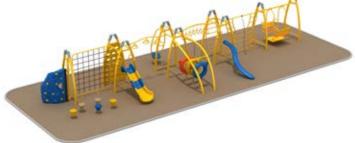

# Gym & Outdoor Series

**4390700 VAULTING HORSE** 40 x 20 x 28 inches

**4432980 CLIMBING JUNGLE A** 60 x 84 inches

**4432981 CLIMBING JUNGLE B** 24 x 84 inches

**912 MARINE CLIMBING WALL** 144 x 96 inches

**POP520 FACTORY CLIMBING WALL** 48 x 94 inches

**914 TOWN CLIMBING WALL** 144 x 96 inches

**917 OCEAN CLIMBING WALL** 48 x 94 inches

**4410560 STOWABLE WALL** 114 x 90 x 19 inches

438000 CLIMBING MELBA

**1810PS BOXIA** 870 x 420 x 400 cm

**1809PS SABIA** 1050 x 470 x 410 cm

**1880PS TROY** 790 x 750 x 500 cm

**1881 TRIPLE CLIMBER** 260 x 240 x 330 cm

**1852PS BERMUDA** 510 x 370 x 390 cm

**1911PS HAVANA** 920 x 430 x 460 cm

**POPCC01 ??????** 853 x 426 x 304 cm

**POP101** 1030 x 570 x 300 cm

**1912PS GEORGIA** 1130 x 820 x 420 cm

**1913PS MALIBU** 810 x 900 x 420 cm

**POPCC01 ??????** 853 x 426 x 304 cm

**POP102** 1700 x 540 x 280 cm

# POP103 670 x 325 x 290 cm

**POP104** 590 x 580 x 230 cm