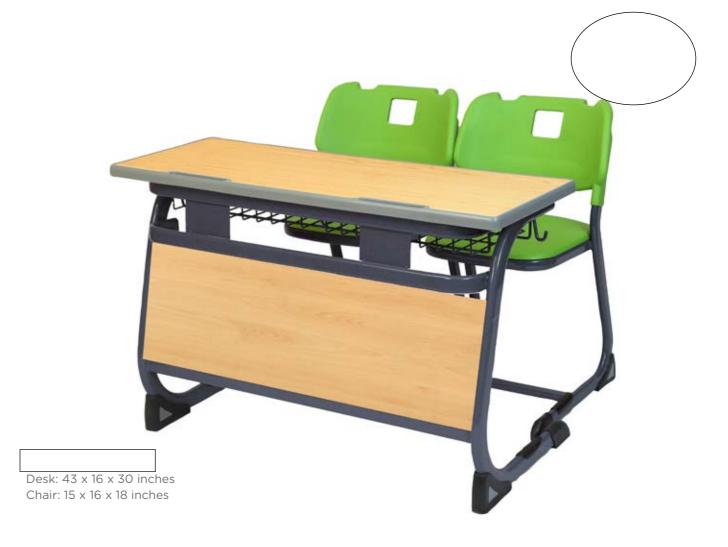

# Double Desk Series

Offers you the benefits of joining and separating desks to create diverse learning spaces.

Desk: 43 x 16 x 30 inches Chair: 15 x 16 x 18 inches

Desk: 43 x 16 x 30 inches Chair: 15 x 16 x 18 inches

Desk: 43 x 16 x 30 inches Chair: 15 x 16 x 18 inches

Desk: 43 x 16 x 30 inches Chair: 15 x 16 x 18 inches

# Double Desk Series