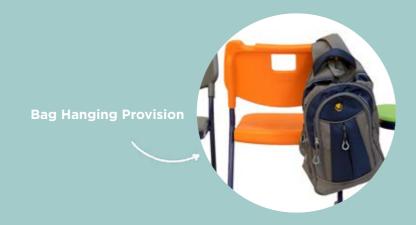

# Single Desk Series

**Bag Hanging Provision** 

Desk: 24 x 16 x 30 inches Chair: 15 x 16 x 18 inches

Desk: 24 x 16 x 30 inches Chair: 15 x 16 x 18 inches

Chair: 15 x 16 x 18 inches

Desk: 24 x 16 x 30 inches Chair: 15 x 16 x 18 inches