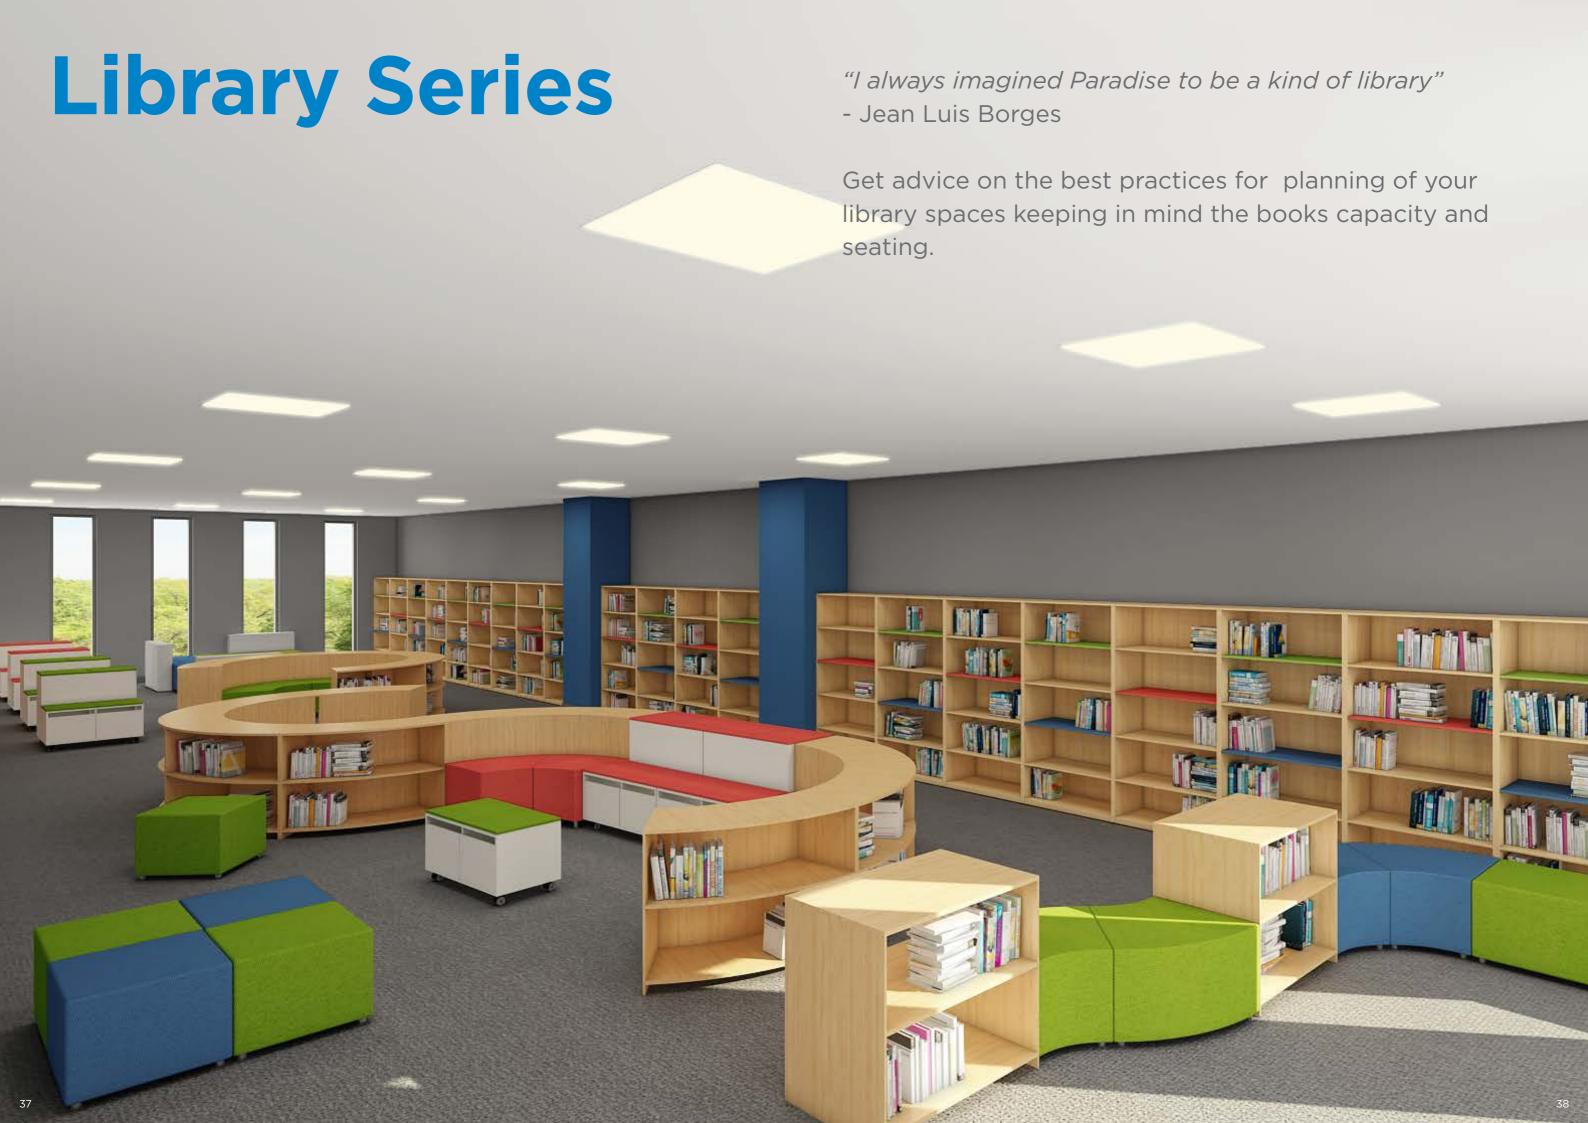

# Library Series

LIB882 LIBRARY SHELF 36 x 16 x 72 inches

LIB883 LIBRARY SHELF 36 x 16 x 48 inches

LIB884
RECTANGLE TABLE
72 x 24 x 30 inches

LIB885 SQUARE TABLE 48 x 48 x 30 inches

CH991 CHAIR
18 inches

CH992 CHAIR
18 inches

LIB731 LIBRARY SHELF 37 x 15 x 82 inches

LIB732 SLANTED LIBRARY SHELF 37 x 15 x 82 inches

LIB733 LIBRARY SHELF 37 x 15 x 43 inches

LIB734 SLANTED LIBRARY SHELF 37 x 15 x 43 inches

LIB737 RECTANGLE TABLE 48 x 24 x 30 inches

LIB735 HEXAGON TABLE 48 x 42 x 30 inches

LIB736 SQUARE TABLE 48 x 48 x 30 inches

**LIB992** 36 x 16 x 36 inches

**LIB991** 48 x 24 x 28 inches

**SJD-11 LOW HEIGHT SHELF** 72 x 17 x36 inches

**SJD-7 FULL HEIGHT SHELF** 72 x 17 x 84 inches