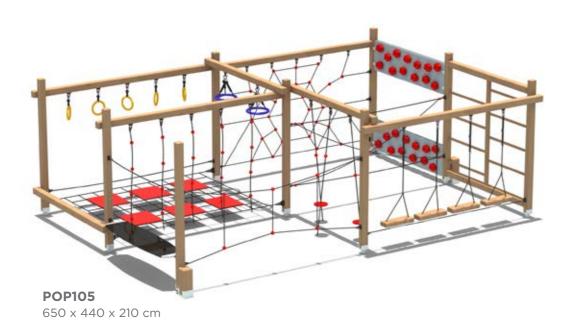

**POP101** 1030 x 570 x 300 cm

**1912PS GEORGIA** 1130 x 820 x 420 cm

**1913PS MALIBU** 810 x 900 x 420 cm

**POPCC01 ??????** 853 x 426 x 304 cm

**POP102** 1700 x 540 x 280 cm

# POP103 670 x 325 x 290 cm

**POP104** 590 x 580 x 230 cm