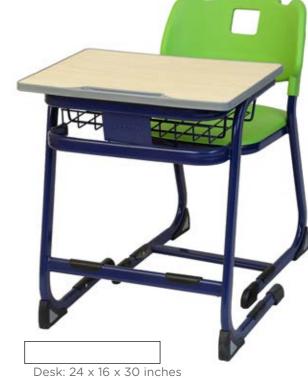

# Single Desk Series

**Bag Hanging Provision** 

Desk: 24 x 16 x 30 inches Chair: 15 x 16 x 18 inches

Desk: 24 x 16 x 30 inches Chair: 15 x 16 x 18 inches

Chair: 15 x 16 x 18 inches

Desk: 24 x 16 x 30 inches Chair: 15 x 16 x 18 inches