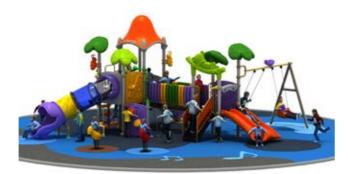

# Gym & Outdoor Series

**4390700 VAULTING HORSE** 40 x 20 x 28 inches

**4432980 CLIMBING JUNGLE A** 60 x 84 inches

**4432981 CLIMBING JUNGLE B** 24 x 84 inches

**912 MARINE CLIMBING WALL** 144 x 96 inches

**POP520 FACTORY CLIMBING WALL** 48 x 94 inches

**914 TOWN CLIMBING WALL** 144 x 96 inches

**917 OCEAN CLIMBING WALL** 48 x 94 inches

**4410560 STOWABLE WALL** 114 x 90 x 19 inches

438000 CLIMBING MELBA

**1810PS BOXIA** 870 x 420 x 400 cm

**1809PS SABIA** 1050 x 470 x 410 cm

**1880PS TROY** 790 x 750 x 500 cm

**1881 TRIPLE CLIMBER** 260 x 240 x 330 cm

**1852PS BERMUDA** 510 x 370 x 390 cm

**1911PS HAVANA** 920 x 430 x 460 cm

**POPCC01 ??????** 853 x 426 x 304 cm

**POP101** 1030 x 570 x 300 cm

**1912PS GEORGIA** 1130 x 820 x 420 cm

**1913PS MALIBU** 810 x 900 x 420 cm

**POPCC01 ??????** 853 x 426 x 304 cm

**POP102** 1700 x 540 x 280 cm

# POP103 670 x 325 x 290 cm

**POP104** 590 x 580 x 230 cm