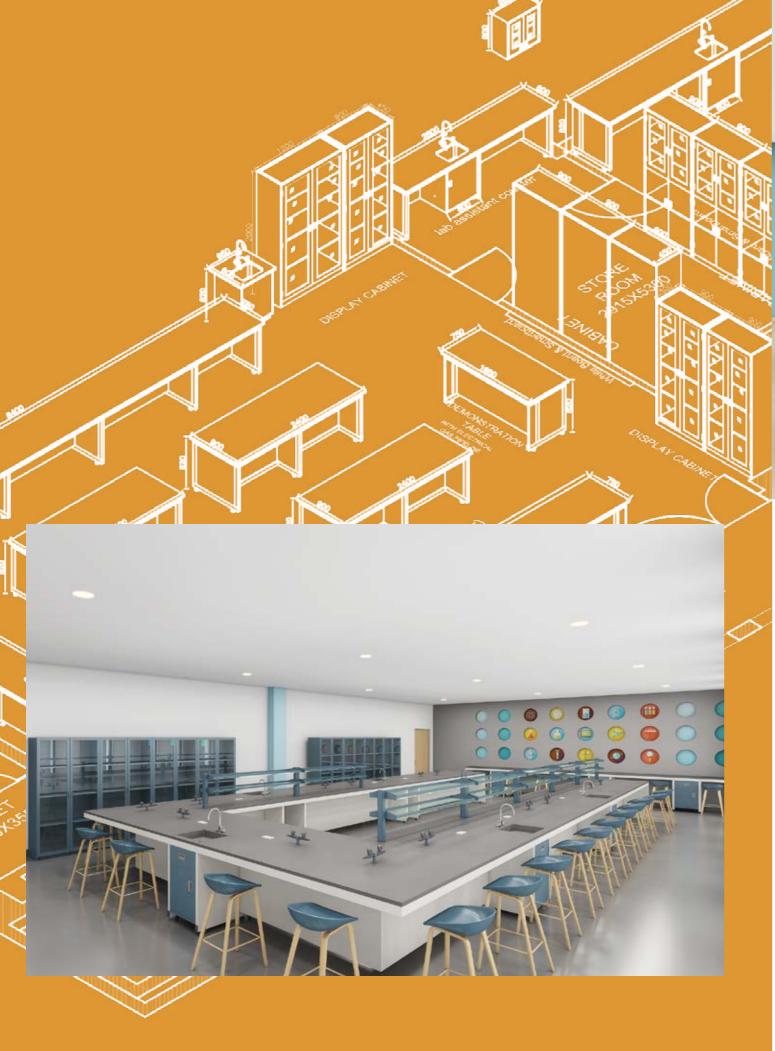

**COMP201 OVERHEAD** 48 x 16 x 24 inches

**COMP202 COMPUTER TABLE** 36 x 24 x 30 inches

**COMP202 COMPUTER TABLE** 36 x 24 x 30 inches

Our science labs are planned keeping in mind the safety of the students. Customised laboratory planning ensures that your spaces are fully utilised.

We specialise in doing Composite, Physics, Chemistry, Biology and Robotics labs

PL5 LAB OVERHEAD
48 x 16 x 24 inches

PL6 LAB STORAGE
36 x 16 x 72 inches

PL7 LAB TABLE
72 x 48 x 30 inches

the lab storage

36 x 16 x 72 inches