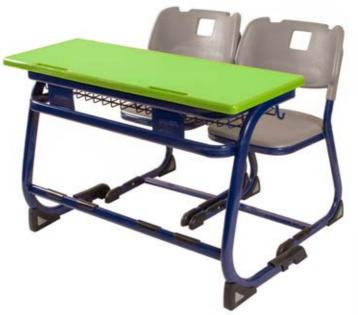

# Double Desk Series

Offers you the benefits of joining and separating desks to create diverse learning spaces.

Desk: 43 x 16 x 30 inches Chair: 15 x 16 x 18 inches

Desk: 43 x 16 x 30 inches Chair: 15 x 16 x 18 inches

Desk: 43 x 16 x 30 inches Chair: 15 x 16 x 18 inches

Desk: 43 x 16 x 30 inches Chair: 15 x 16 x 18 inches

# Double Desk Series