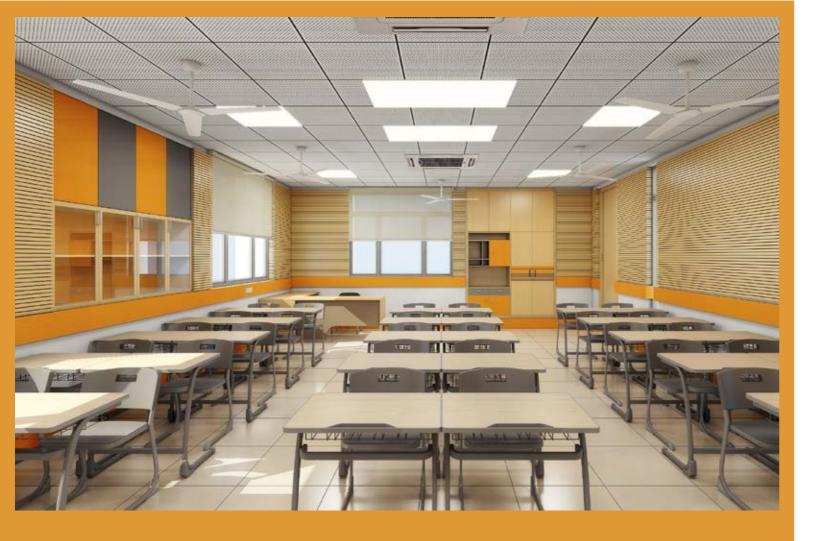

# Flexible Classrooms

Unlike a traditional lecture-based classroom, where students work independently in rows of immobile desks and chairs, a flexible classroom promotes group work and student-directed learning.