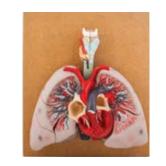

BIO13 HUMAN CIRCULATORY SYSTEM

**BIO08 HANDS** 

BIO07 RESPIRATORY SYSTEM

BIO17 HUMAN SHOULDER JOINT

BIO11 RESPIRATORY SYSTEM

**BIO18 HUMAN KNEE JOINT** 

**BIO02 HUMAN BRAIN** 

**BIO16 HUMAN FOOT BOW** 