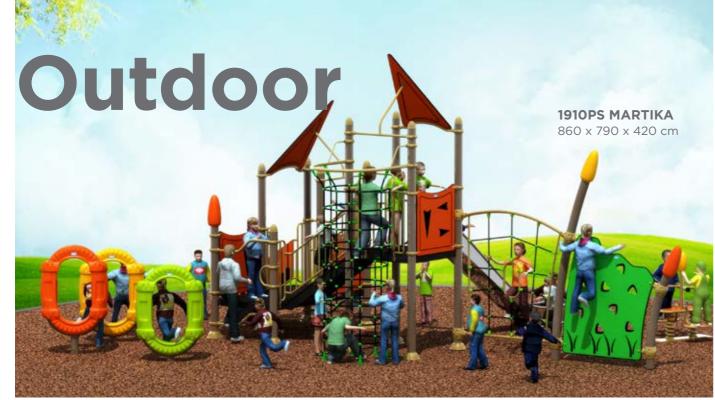

### Outdoor

**POP101** 1030 x 570 x 300 cm

**1912PS GEORGIA** 1130 x 820 x 420 cm

**1913PS MALIBU** 810 x 900 x 420 cm

**POPCC01 ??????** 853 x 426 x 304 cm

**POP102** 1700 x 540 x 280 cm