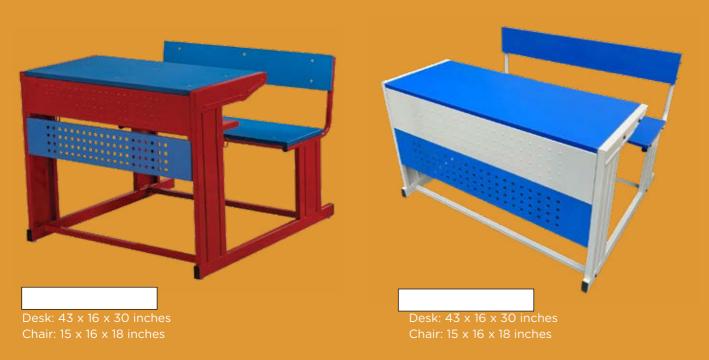

# Double Desk Series

Offers you the benefits of joining and separating desks to create diverse learning spaces.

Desk: 43 x 16 x 30 inches Chair: 15 x 16 x 18 inches

Desk: 43 x 16 x 30 inches Chair: 15 x 16 x 18 inches

Desk: 43 x 16 x 30 inches Chair: 15 x 16 x 18 inches

Desk: 43 x 16 x 30 inches Chair: 15 x 16 x 18 inches

# Double Desk Series