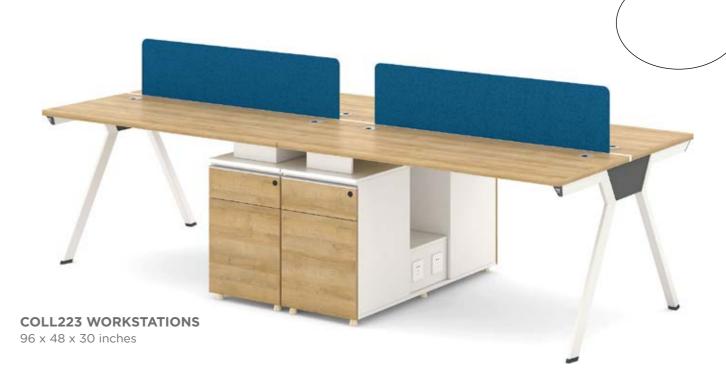

**COLL85 WORKSTATION** 48 x 24 x 30 inches

COLL41 TRAPEZIUM TABLE 48 x 48 x 30 inches

**COLL42 RECTANGLE TABLE** 48 x 24 x 30 inches

COLL212 TABLET CHAIR B

**COLL213 TABLET CHAIR C** 

COLL214 TABLET CHAIR D