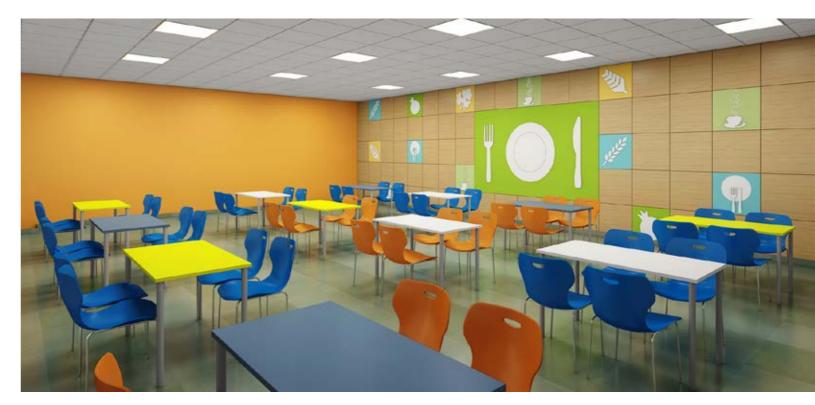

## Cafeteria Series

**CAFE109 RECTANGLE TABLE** 48 x 24 x 30 inches

CAFE108 SQUARE TABLE 48 x 48 x 30 inches