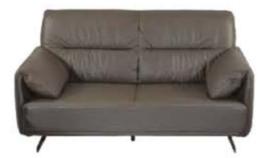

CH994 CHAIR
18 inches



CH995 CHAIR
18 inches



CH996 CHAIR
18 inches



CH997 CHAIR
18 inches



CH998 CHAIR
18 inches



CH999 CHAIR
18 inches

# Office Spaces





### **Barcelona Series**



ADMN202 SIDE CREDENZA

**ADMN202 SIDE CREDENZA** 36 x 63 x 30 inches





**ADMN204 TABLE** 96 x 72 x 30 inches

**ADMN205 SHELVING** 72 x 16 x 72 inches





**POF729 MEETING TABLE** 86 x 40 x 30 inches



**POF723 RECEPTION TABLE** 96 x 25 x 42 inches



**POF995 WORK STATION** 48 x 24 x 30 inches



POF721 OFFICE TABLE 48 x 24 x 30 inches







POF790 CONFERENCE TABLE 96 x 48 x 30 inches



96 x 40 x 30 inches



POF1016 OFFICE TABLE 48 x 24 x 30 inches



**POF808 OFFICE TABLE** 60 x 63 x 30 inches

### Sofas

**SERENADE 1** 

**ARMADA 1** 

**VENICE 1** 

**CABANA 1** 

## Chairs













**SERENADE 2** 



















CH513 CHAIR





CH512 CHAIR

CH514 CHAIR

CH515 CHAIR

CH516 CHAIR





CH404 CHAIR

**CH405 CHAIR** 

CH406 CHAIR

# Gym & Outdoor Series





**4390700 VAULTING HORSE** 40 x 20 x 28 inches



**4432980 CLIMBING JUNGLE A** 60 x 84 inches



**4432981 CLIMBING JUNGLE B** 24 x 84 inches



**912 MARINE CLIMBING WALL** 144 x 96 inches



**POP520 FACTORY CLIMBING WALL** 48 x 94 inches



**914 TOWN CLIMBING WALL** 144 x 96 inches



**917 OCEAN CLIMBING WALL** 48 x 94 inches





**4410560 STOWABLE WALL** 114 x 90 x 19 inches



438000 CLIMBING MELBA







**1810PS BOXIA** 870 x 420 x 400 cm



**1809PS SABIA** 1050 x 470 x 410 cm



**1880PS TROY** 790 x 750 x 500 cm



**1881 TRIPLE CLIMBER** 260 x 240 x 330 cm



**1852PS BERMUDA** 510 x 370 x 39