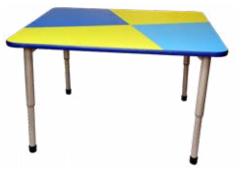

A collaborative learning space is one that, through physical design and innovative pedagogy, maximizes student collaboration and engagement. We create diverse learning spaces for you.

CBR01 RECTANGLE TABLE 48 x 24 x 28-31 inches