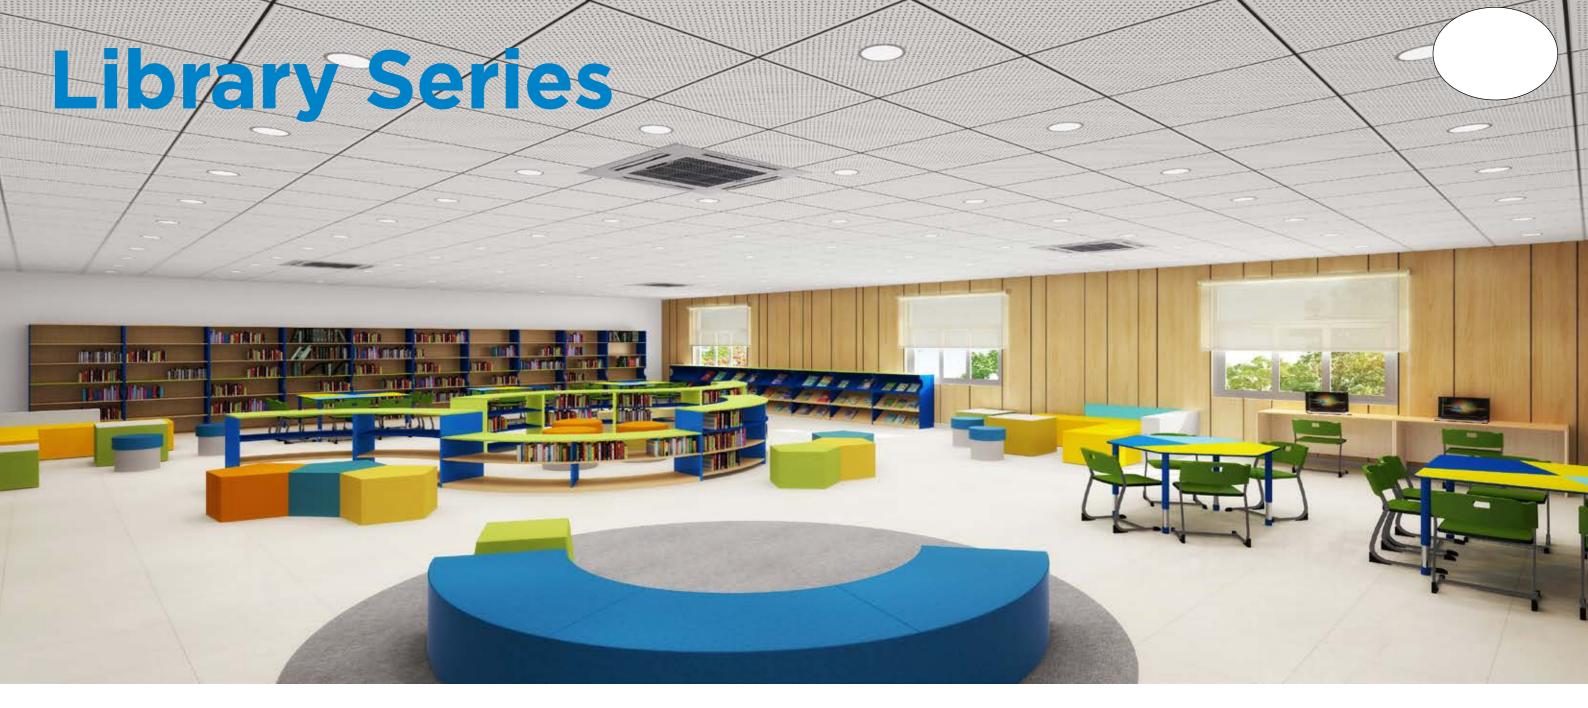

# Library Series

LIB882 LIBRARY SHELF 36 x 16 x 72 inches

LIB883 LIBRARY SHELF 36 x 16 x 48 inches

LIB884
RECTANGLE TABLE
72 x 24 x 30 inches

LIB885 SQUARE TABLE 48 x 48 x 30 inches

CH991 CHAIR
18 inches

CH992 CHAIR
18 inches