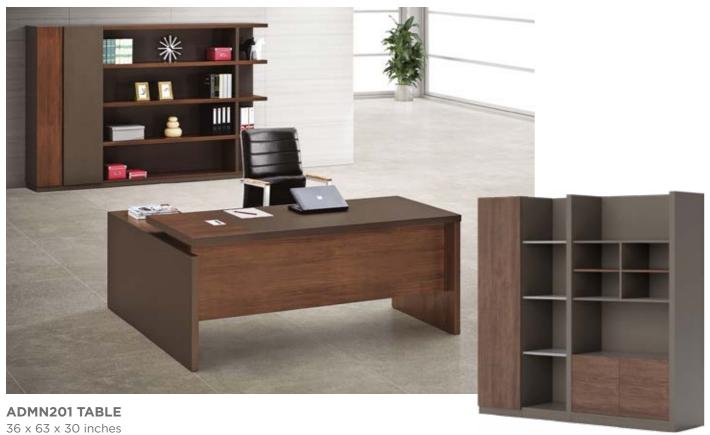

### **Barcelona Series**

ADMN202 SIDE CREDENZA

**ADMN202 SIDE CREDENZA** 36 x 63 x 30 inches

**ADMN204 TABLE** 96 x 72 x 30 inches

**ADMN205 SHELVING** 72 x 16 x 72 inches

**POF729 MEETING TABLE** 86 x 40 x 30 inches