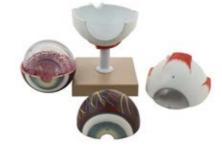

### **Laboratory Series - Biology**

**BIO04 HUMAN EAR** 

**BIO03 HUMAN EYE** 

**BIO01 TORSO WITH HEAD** 

**BIO05 HUMAN TEETH SET** 

**BIO06 DENTAL CARE** 

BIO09 HEART WITH LUNGS & LARYNX

**BIO10 HUMAN HEART** 