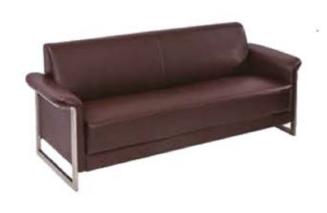

CH995 CHAIR
18 inches



CH996 CHAIR
18 inches



CH997 CHAIR
18 inches



CH998 CHAIR
18 inches



CH999 CHAIR
18 inches

# Office Spaces





### **Barcelona Series**



ADMN202 SIDE CREDENZA

**ADMN202 SIDE CREDENZA** 36 x 63 x 30 inches





**ADMN204 TABLE** 96 x 72 x 30 inches

**ADMN205 SHELVING** 72 x 16 x 72 inches





**POF729 MEETING TABLE** 86 x 40 x 30 inches



**POF723 RECEPTION TABLE** 96 x 25 x 42 inches



**POF995 WORK STATION** 48 x 24 x 30 inches



POF721 OFFICE TABLE 48 x 24 x 30 inches







POF790 CONFERENCE TABLE 96 x 48 x 30 inches



96 x 40 x 30 inches



POF1016 OFFICE TABLE 48 x 24 x 30 inches



**POF808 OFFICE TABLE** 60 x 63 x 30 inches

### Sofas

**SERENADE 1** 

**ARMADA 1** 

**VENICE 1** 

**CABANA 1** 

## Chairs













**SERENADE 2** 



















CH513 CHAIR





CH512 CHAIR

CH514 CHAIR

CH515 CHAIR

CH516 CHAIR





CH404 CHAIR

**CH405 CHAIR** 

CH406 CHAIR

# Gym & Outdoor Series





**4390700 VAULTING HORSE** 40 x 20 x 28 inches



**4432980 CLIMBING JUNGLE A** 60 x 84 inches



**4432981 CLIMBING JUNGLE B** 24 x 84 inches



**912 MARINE CLIMBING WALL** 144 x 96 inches



**POP520 FACTORY CLIMBING WALL** 48 x 94 inches



**914 TOWN CLIMBING WALL** 144 x 96 inches



**917 OCEAN CLIMBING WALL** 48 x 94 inches





**4410560 STOWABLE WALL** 114 x 90 x 19 inches



438000 CLIMBING MELBA







**1810PS BOXIA** 870 x 420 x 400 cm



**1809PS SABIA** 1050 x 470 x 410 cm



**1880PS TROY** 790 x 750 x 500 cm



**1881 TRIPLE CLIMBER** 260 x 240 x 330 cm



**1852PS BERMUDA** 510 x 370 x 390 cm



**1911PS HAVANA**