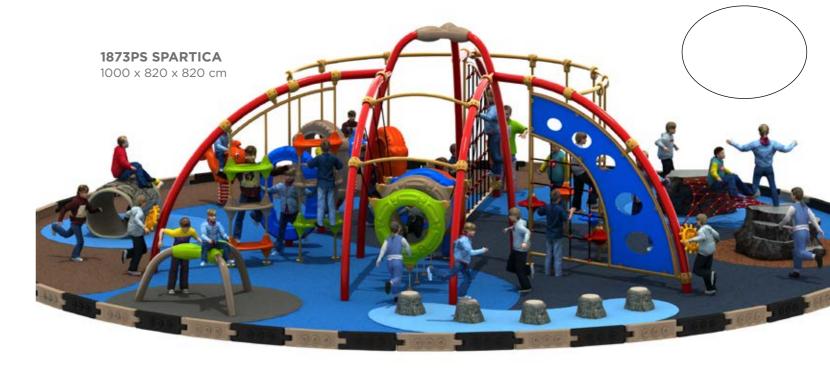

### Outdoor

**1809PS SABIA** 1050 x 470 x 410 cm

**1880PS TROY** 790 x 750 x 500 cm

**1881 TRIPLE CLIMBER** 260 x 240 x 330 cm

**1852PS BERMUDA** 510 x 370 x 390 cm

**1911PS HAVANA** 920 x 430 x 460 cm

**POPCC01 ??????** 853 x 426 x 304 cm