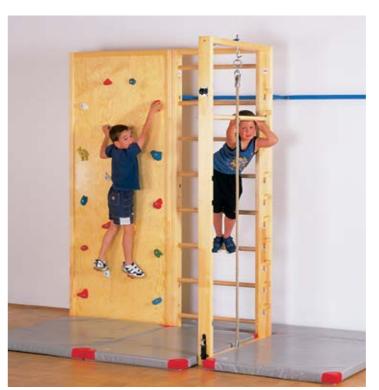

# Gym & Outdoor Series

**4390700 VAULTING HORSE** 40 x 20 x 28 inches

**4432980 CLIMBING JUNGLE A** 60 x 84 inches

**4432981 CLIMBING JUNGLE B** 24 x 84 inches

**912 MARINE CLIMBING WALL** 144 x 96 inches

**POP520 FACTORY CLIMBING WALL** 48 x 94 inches

**914 TOWN CLIMBING WALL** 144 x 96 inches

**917 OCEAN CLIMBING WALL** 48 x 94 inches

**4410560 STOWABLE WALL** 114 x 90 x 19 inches

438000 CLIMBING MELBA

**1810PS BOXIA** 870 x 420 x 400 cm