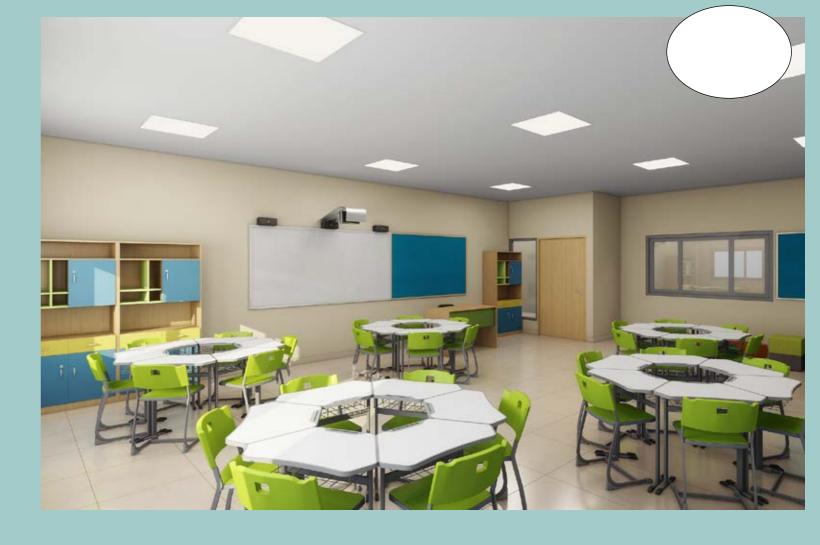

# Collaborative le physical design a student collaborative le student collaborative le learning spaces for the collaborative le physical design a student collaborative le learning spaces for the collaborative le physical design a student coll

A collaborative learning space is one that, through physical design and innovative pedagogy, maximizes student collaboration and engagement. We create diverse learning spaces for you.

CBR01 RECTANGLE TABLE 48 x 24 x 28-31 inches