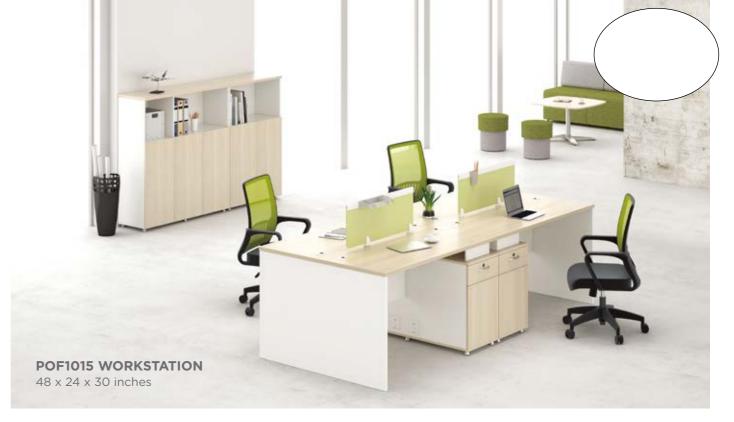

**COLL85 WORKSTATION** 48 x 24 x 30 inches

COLL41 TRAPEZIUM TABLE 48 x 48 x 30 inches

**COLL42 RECTANGLE TABLE** 48 x 24 x 30 inches

COLL212 TABLET CHAIR B

**COLL213 TABLET CHAIR C** 

COLL214 TABLET CHAIR D