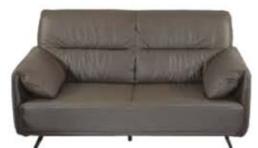

s



CH994 CHAIR
18 inches



CH995 CHAIR
18 inches



CH996 CHAIR
18 inches



CH997 CHAIR
18 inches



CH998 CHAIR
18 inches



CH999 CHAIR
18 inches

# Office Spaces





### **Barcelona Series**



ADMN202 SIDE CREDENZA

**ADMN202 SIDE CREDENZA** 36 x 63 x 30 inches





**ADMN204 TABLE** 96 x 72 x 30 inches

**ADMN205 SHELVING** 72 x 16 x 72 inches





**POF729 MEETING TABLE** 86 x 40 x 30 inches



**POF723 RECEPTION TABLE** 96 x 25 x 42 inches



**POF995 WORK STATION** 48 x 24 x 30 inches



POF721 OFFICE TABLE 48 x 24 x 30 inches







POF790 CONFERENCE TABLE 96 x 48 x 30 inches



96 x 40 x 30 inches



POF1016 OFFICE TABLE 48 x 24 x 30 inches



**POF808 OFFICE TABLE** 60 x 63 x 30 inches

### Sofas

**SERENADE 1** 

**ARMADA 1** 

**VENICE 1** 

**CABANA 1** 

## Chairs













**SERENADE 2** 



















CH513 CHAIR





CH512 CHAIR

CH514 CHAIR

CH515 CHAIR

CH516 CHAIR





CH404 CHAIR

**CH405 CHAIR** 

CH406 CHAIR

# Gym & Outdoor Series





**4390700 VAULTING HORSE** 40 x 20 x 28 inches



**4432980 CLIMBING JUNGLE A** 60 x 84 inches



**4432981 CLIMBING JUNGLE B** 24 x 84 inches



**912 MARINE CLIMBING WALL** 144 x 96 inches



**POP520 FACTORY CLIMBING WALL** 48 x 94 inches



**914 TOWN CLIMBING WALL** 144 x 96 inches



**917 OCEAN CLIMBING WALL** 48 x 94 inches





**4410560 STOWABLE WALL** 114 x 90 x 19 inches



438000 CLIMBING MELBA







**1810PS BOXIA** 870 x 420 x 400 cm



**1809PS SABIA** 1050 x 470 x 410 cm



**1880PS TROY** 790 x 750 x 500 cm



**1881 TRIPLE CLIMBER** 260 x 240 x 330 cm



**1852PS BERMUDA** 510 x 370 x