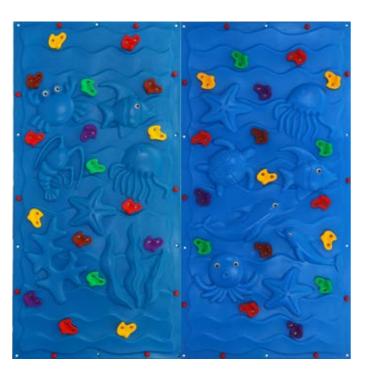

**POP520 FACTORY CLIMBING WALL** 48 x 94 inches

**914 TOWN CLIMBING WALL** 144 x 96 inches

**917 OCEAN CLIMBING WALL** 48 x 94 inches

**4410560 STOWABLE WALL** 114 x 90 x 19 inches

438000 CLIMBING MELBA

**1810PS BOXIA** 870 x 420 x 400 cm