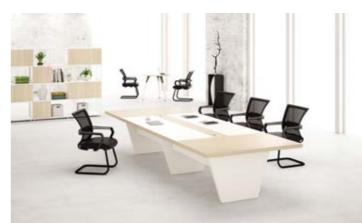

### **Barcelona Series**

ADMN202 SIDE CREDENZA

**ADMN202 SIDE CREDENZA** 36 x 63 x 30 inches

**ADMN204 TABLE** 96 x 72 x 30 inches

**ADMN205 SHELVING** 72 x 16 x 72 inches

**POF729 MEETING TABLE** 86 x 40 x 30 inches

**POF723 RECEPTION TABLE** 96 x 25 x 42 inches

**POF995 WORK STATION** 48 x 24 x 30 inches

POF721 OFFICE TABLE 48 x 24 x 30 inches

POF790 CONFERENCE TABLE 96 x 48 x 30 inches

96 x 40 x 30 inches

POF1016 OFFICE TABLE 48 x 24 x 30 inches