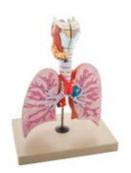

BIO13 HUMAN CIRCULATORY SYSTEM

**BIO08 HANDS** 

BIO07 RESPIRATORY SYSTEM

BIO17 HUMAN SHOULDER JOINT

BIO11 RESPIRATORY SYSTEM

**BIO18 HUMAN KNEE JOINT** 

**BIO02 HUMAN BRAIN** 

**BIO16 HUMAN FOOT BOW** 