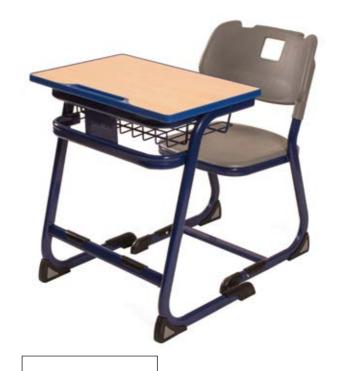

# Single Desk Series

**Bag Hanging Provision** 

Desk: 24 x 16 x 30 inches Chair: 15 x 16 x 18 inches

Desk: 24 x 16 x 30 inches Chair: 15 x 16 x 18 inches

Chair: 15 x 16 x 18 inches

Desk: 24 x 16 x 30 inches Chair: 15 x 16 x 18 inches