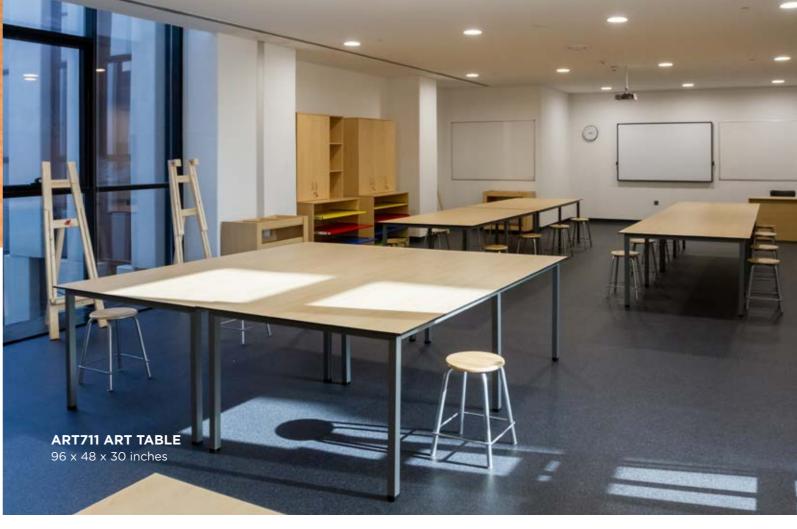

### **Art Room**

POP847 ART STORAGE 80 x 25 x 48 inches

**POP845 ART ROOM TROLLEY** 36 x 14 x 21 inches