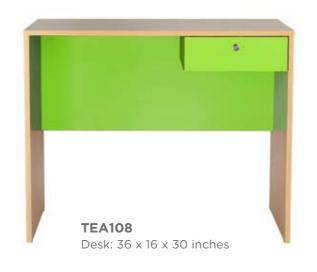

# Single Desk Series

**Bag Hanging Provision** 

Desk: 24 x 16 x 30 inches Chair: 15 x 16 x 18 inches

Desk: 24 x 16 x 30 inches Chair: 15 x 16 x 18 inches

Chair: 15 x 16 x 18 inches

Desk: 24 x 16 x 30 inches Chair: 15 x 16 x 18 inches