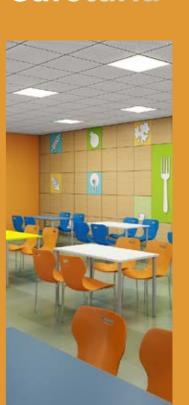

## Cafeteria Series

**CAFE109 RECTANGLE TABLE** 48 x 24 x 30 inches

CAFE108 SQUARE TABLE 48 x 48 x 30 inches