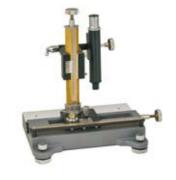

MAN KNEE JOINT** 



**BIO02 HUMAN BRAIN** 



**BIO16 HUMAN FOOT BOW** 

### **Laboratory Series - Biology**



**BIO15 HUMAN SKULL** 



**BIO45 HUMAN SKELETON** 



**BIO23 FLOWER** 



**Laboratory Series - Physics** 

**PHY01 BALANCE SPRING** 



**PHY02 BALANCE** COMPRESSION



**PHY03 BALANCE ELECTRONIC** 



**BIO24 HAND PAINTED PLANT CELL** 



**BIO25 DICOT STEM** 



**BIO26 MONOCOT STEM** 



**PHY04 TRANSPARENT SCALE** 



**PHY05 BALANCES SPRING** 



PHY07 PUSH PULL **BALANCES** 



**BIO19 ANIMAL CELL** 



**BIO12 SKIN** 



**BIO21 FISH DISSECTION** 



**PHY08 BALANCE WEIGHTS** 



**PHY06 BALANCES SPRING** 



**PHY09 HOOKED WEIGHTS** 



**BIO28 DICOT SEED GERMINATION MODEL** 



**BIO27 MONOCOT SEED GERMINATION MODEL** 



**BIO20 AMOEBA** 



**PHY14 SPHEROMETER** 



PHY15 VERNIER MICROSCOPE



**PHY18 ANEROID TEACHING BAROMETER** 



**BIO14 HUMAN DIGESTIVE SYSTEM** 



**BIO114 ROLL UP CHARTS** 



PHY17 WET & DRY **THERMOMETER** 



PHY16 BOYLE'S LAW **APPARATUS** 



PHY20 HOOKE'S LAW **APPARATUS** 

### Chairs

CH991 CHAIR
18 inches



CH992 CHAIR
18 inches



CH993 CHAIR
18 inches



CH994 CHAIR
18 inches



CH995 CHAIR
18 inches



CH996 CHAIR
18 inches



CH997 CHAIR
18 inches



CH998 CHAIR
18 inches



CH999 CHAIR
18 inches

# Office Spaces





### **Barcelona Series**



ADMN202 SIDE CREDENZA

**ADMN202 SIDE CREDENZA** 36 x 63 x 30 inches





**ADMN204 TABLE** 96 x 72 x 30 inches

**ADMN205 SHELVING** 72 x 16 x 72 inches





**POF729 MEETING TABLE** 86 x 40 x 30 inches



**POF723 RECEPTION TABLE** 96 x 25 x 42 inches



**POF995 WORK S