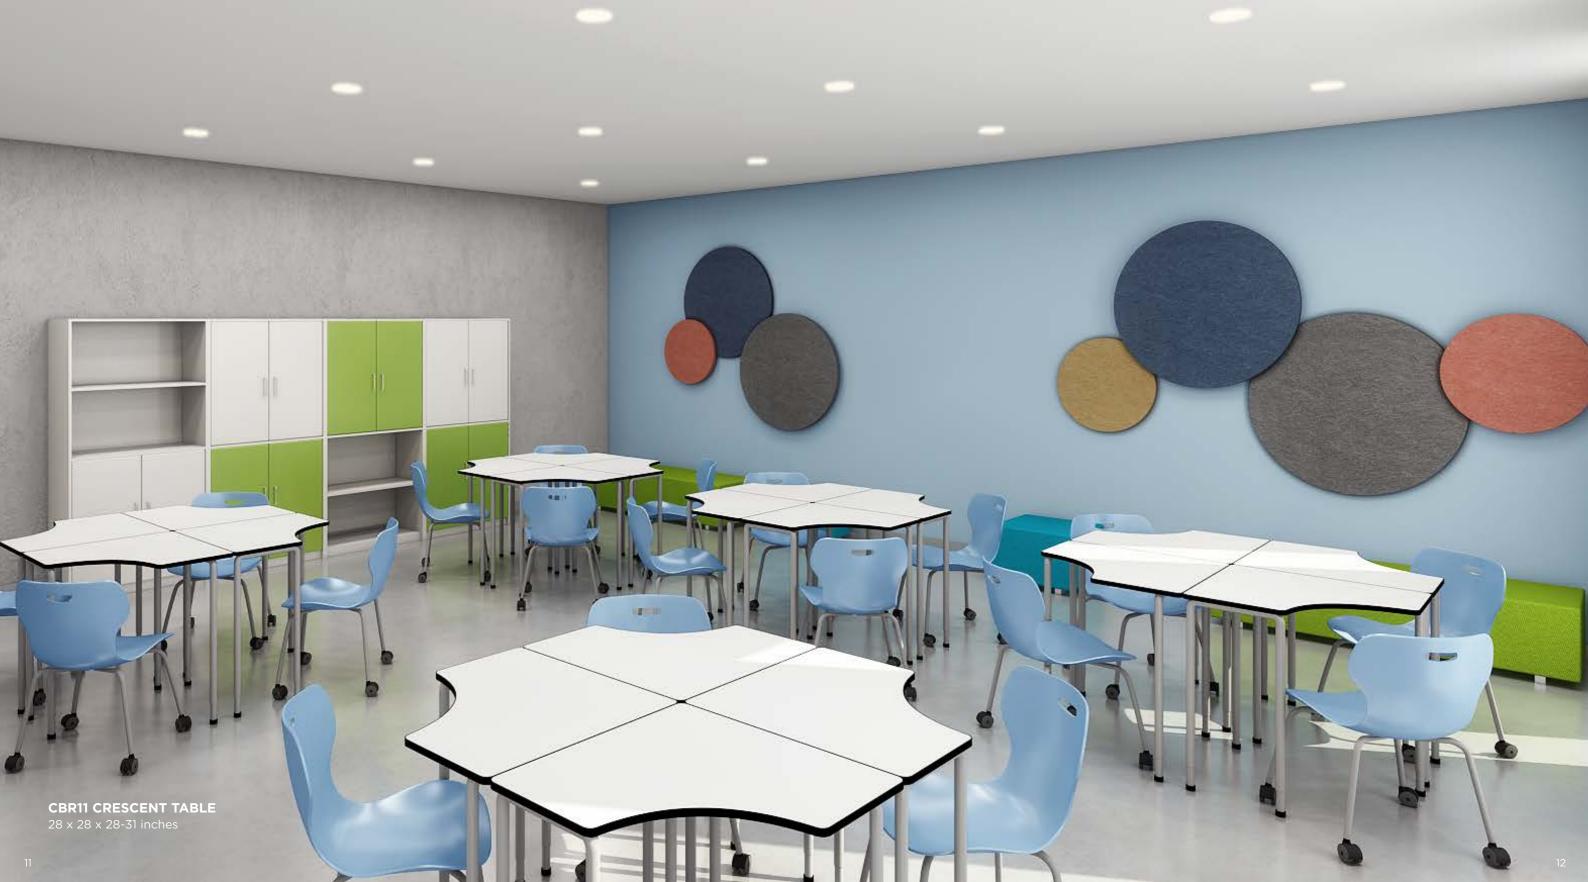

# Collaborative le physical design a student collaborative le student collaborative le learning spaces for the collaborative le physical design a student collaborative le learning spaces for the collaborative le physical design a student coll

A collaborative learning space is one that, through physical design and innovative pedagogy, maximizes student collaboration and engagement. We create diverse learning spaces for you.

CBR01 RECTANGLE TABLE 48 x 24 x 28-31 inches