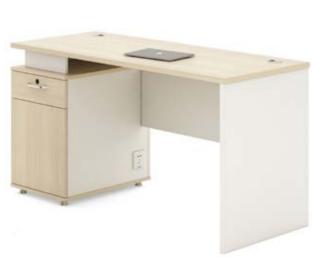

**POF723 RECEPTION TABLE** 96 x 25 x 42 inches

**POF995 WORK STATION** 48 x 24 x 30 inches

POF721 OFFICE TABLE 48 x 24 x 30 inches

POF790 CONFERENCE TABLE 96 x 48 x 30 inches

96 x 40 x 30 inches

POF1016 OFFICE TABLE 48 x 24 x 30 inches

**POF808 OFFICE TABLE** 60 x 63 x 30 inches