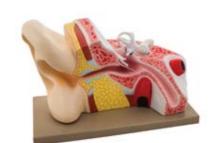

### **Laboratory Series - Biology**

**BIO04 HUMAN EAR** 

**BIO03 HUMAN EYE** 

**BIO01 TORSO WITH HEAD** 

**BIO05 HUMAN TEETH SET** 

**BIO06 DENTAL CARE** 

BIO09 HEART WITH LUNGS & LARYNX

**BIO10 HUMAN HEART** 