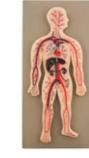

BIO13 HUMAN CIRCULATORY SYSTEM

**BIO08 HANDS** 

BIO07 RESPIRATORY SYSTEM

BIO17 HUMAN SHOULDER JOINT

BIO11 RESPIRATORY SYSTEM

**BIO18 HUMAN KNEE JOINT** 

**BIO02 HUMAN BRAIN** 

**BIO16 HUMAN FOOT BOW** 