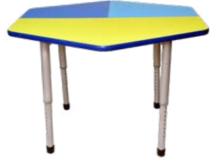

**CBR02 TRAPEZIUM TABLE** 48 x 21 x 28-31 inches

**CBR04 ROUND TABLE**Diameter: 48 inches