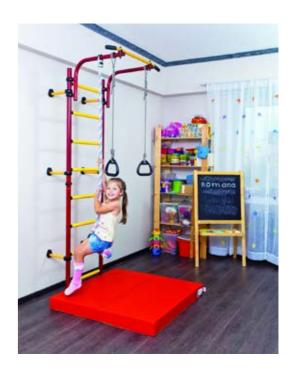

# Gym & Outdoor Series

**4390700 VAULTING HORSE** 40 x 20 x 28 inches

**4432980 CLIMBING JUNGLE A** 60 x 84 inches

**4432981 CLIMBING JUNGLE B** 24 x 84 inches

**912 MARINE CLIMBING WALL** 144 x 96 inches