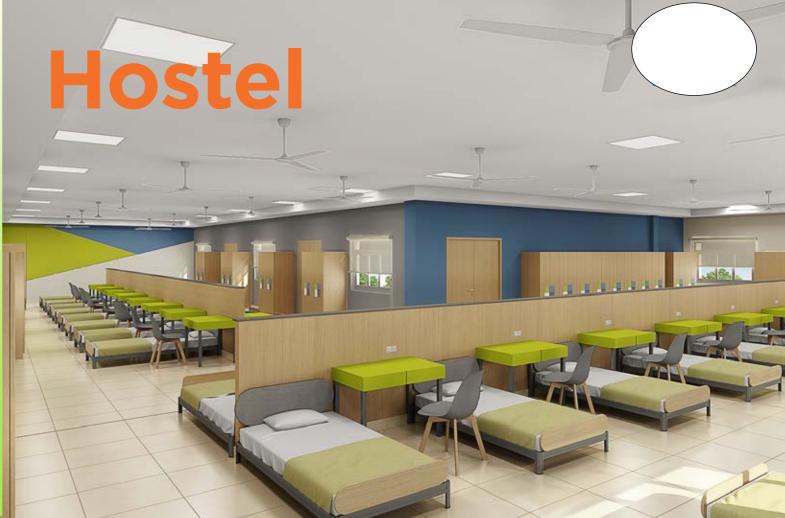

# Math Lab Overhead Storage: 95 x 12 x 24 inches **MATH 111**

Trapezium Table: 48 x 24 x 30 inches

DM771 SINGLE BED 78 x 36 x 24 inches

**DM113 DOUBLE BUNK BED** 78 x 36 x 72 inches

**DM117 DOUBLE BUNK BED** 78 x 37 x 62 inches