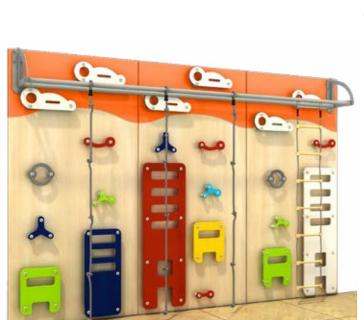

# Gym & Outdoor Series

**4390700 VAULTING HORSE** 40 x 20 x 28 inches

**4432980 CLIMBING JUNGLE A** 60 x 84 inches

**4432981 CLIMBING JUNGLE B** 24 x 84 inches

**912 MARINE CLIMBING WALL** 144 x 96 inches