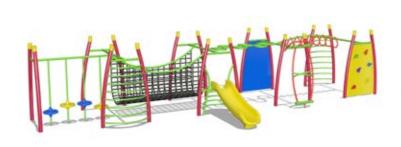

# Gym & Outdoor Series

**4390700 VAULTING HORSE** 40 x 20 x 28 inches

**4432980 CLIMBING JUNGLE A** 60 x 84 inches

**4432981 CLIMBING JUNGLE B** 24 x 84 inches

**912 MARINE CLIMBING WALL** 144 x 96 inches

**POP520 FACTORY CLIMBING WALL** 48 x 94 inches

**914 TOWN CLIMBING WALL** 144 x 96 inches

**917 OCEAN CLIMBING WALL** 48 x 94 inches

**4410560 STOWABLE WALL** 114 x 90 x 19 inches

438000 CLIMBING MELBA

**1810PS BOXIA** 870 x 420 x 400 cm

**1809PS SABIA** 1050 x 470 x 410 cm

**1880PS TROY** 790 x 750 x 500 cm

**1881 TRIPLE CLIMBER** 260 x 240 x 330 cm

**1852PS BERMUDA** 510 x 370 x 390 cm

**1911PS HAVANA** 920 x 430 x 460 cm

**POPCC01 ??????** 853 x 426 x 304 cm

**POP101** 1030 x 570 x 300 cm

**1912PS GEORGIA** 1130 x 820 x 420 cm

**1913PS MALIBU** 810 x 900 x 420 cm

**POPCC01 ??????** 853 x 426 x 304 cm

**POP102** 1700 x 540 x 280 cm

# POP103 670 x 325 x 290 cm

**POP104** 590 x 580 x 230 cm