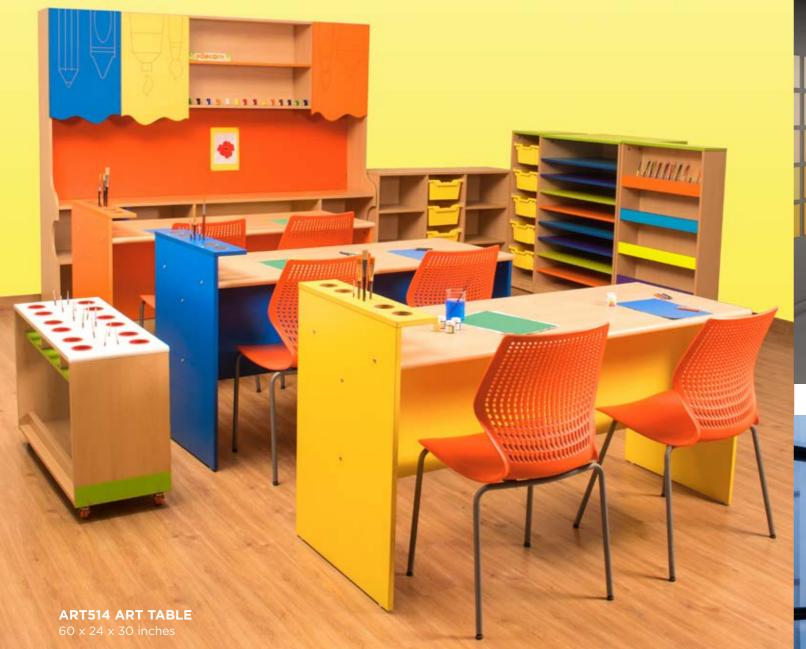

### **Art Room**

POP847 ART STORAGE 80 x 25 x 48 inches

**POP845 ART ROOM TROLLEY** 36 x 14 x 21 inches