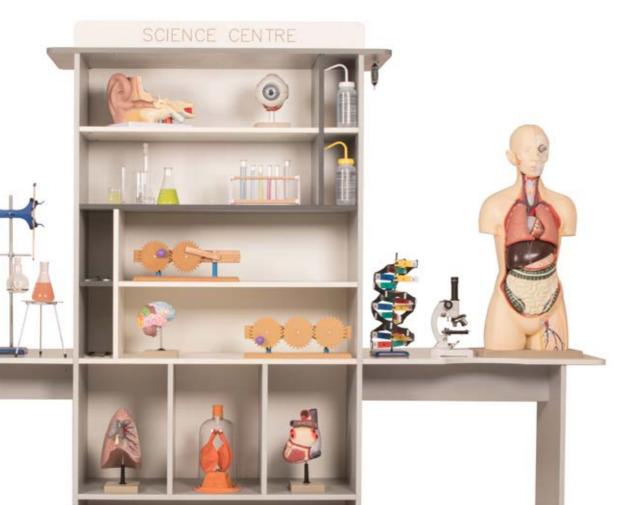

### **Biology**

Models
Anatomical
Bonatical
Zoological
Microscopes

### **Laboratory Series - Biology**

**BIO04 HUMAN EAR** 

**BIO03 HUMAN EYE** 

**BIO01 TORSO WITH HEAD** 

**BIO05 HUMAN TEETH SET** 

**BIO06 DENTAL CARE** 

BIO09 HEART WITH LUNGS & LARYNX

**BIO10 HUMAN HEART** 

BIO13 HUMAN CIRCULATORY SYSTEM

**BIO08 HANDS** 

BIO07 RESPIRATORY SYSTEM

BIO17 HUMAN SHOULDER JOINT

BIO11 RESPIRATORY SYSTEM

**BIO18 HUMAN KNEE JOINT** 

**BIO02 HUMAN BRAIN** 

**BIO16 HUMAN FOOT BOW** 

### **Laboratory Series - Biology**

**BIO15 HUMAN SKULL** 

**BIO45 HUMAN SKELETON** 

**BIO23 FLOWER** 

**Laboratory Series - Physics** 

**PHY01 BALANCE SPRING** 

**PHY02 BALANCE** COMPRESSION

**PHY03 BALANCE ELECTRONIC** 