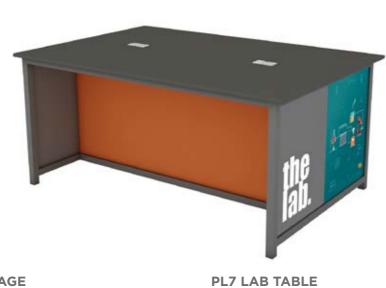

We specialise in doing Composite, Physics, Chemistry, Biology and Robotics labs

PL5 LAB OVERHEAD
48 x 16 x 24 inches

PL6 LAB STORAGE
36 x 16 x 72 inches

PL7 LAB TABLE
72 x 48 x 30 inches

the lab storage

36 x 16 x 72 inches

PL5 LAB OVERHEAD 48 x 16 x 24 inches

72 x 48 x 30 inches

the lab.

48 x 16 x 24 inches

**PL5 LAB OVERHEAD** 

54

PL6 LAB STORAGEPL7 LAB TABLE36 x 16 x 72 inches72 x 48 x 30 inches