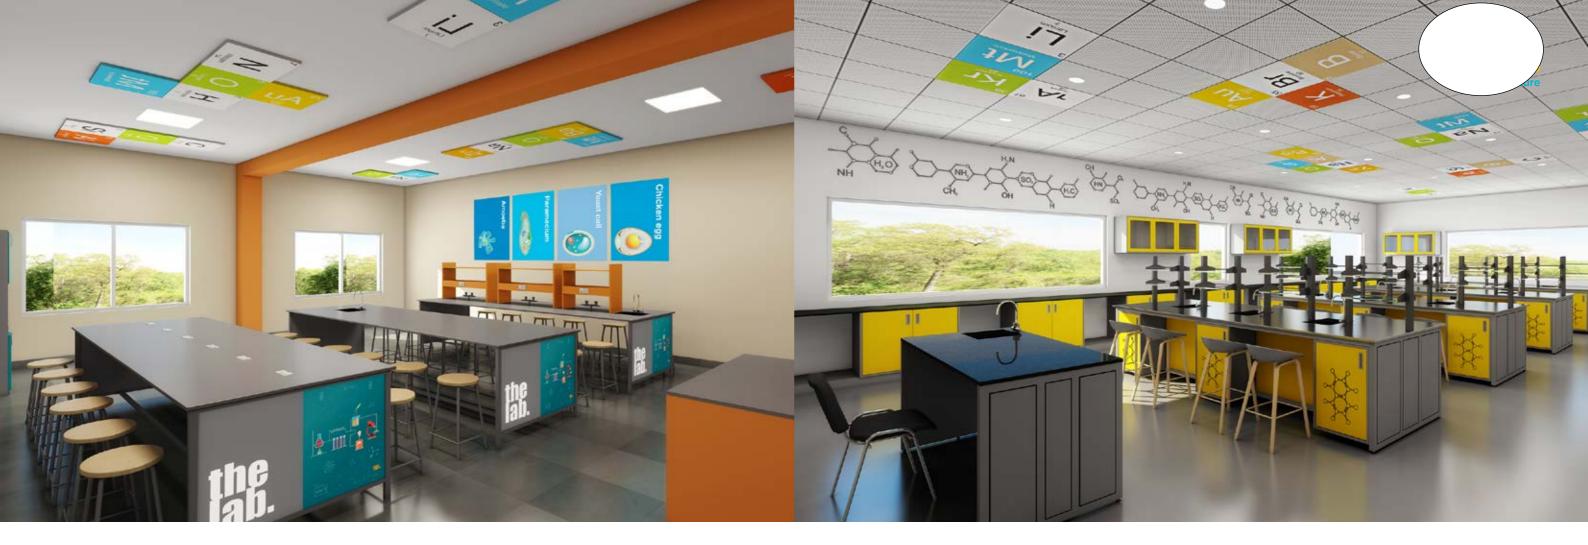

**COMP201 OVERHEAD** 48 x 16 x 24 inches

**COMP202 COMPUTER TABLE** 36 x 24 x 30 inches

**COMP202 COMPUTER TABLE** 36 x 24 x 30 inches

Our science labs are planned keeping in mind the safety of the students. Customised laboratory planning ensures that your spaces are fully utilised.

We specialise in doing Composite, Physics, Chemistry, Biology and Robotics labs

PL5 LAB OVERHEAD
48 x 16 x 24 inches

PL6 LAB STORAGE
36 x 16 x 72 inches

PL7 LAB TABLE
72 x 48 x 30 inches

the lab storage

36 x 16 x 72 inches