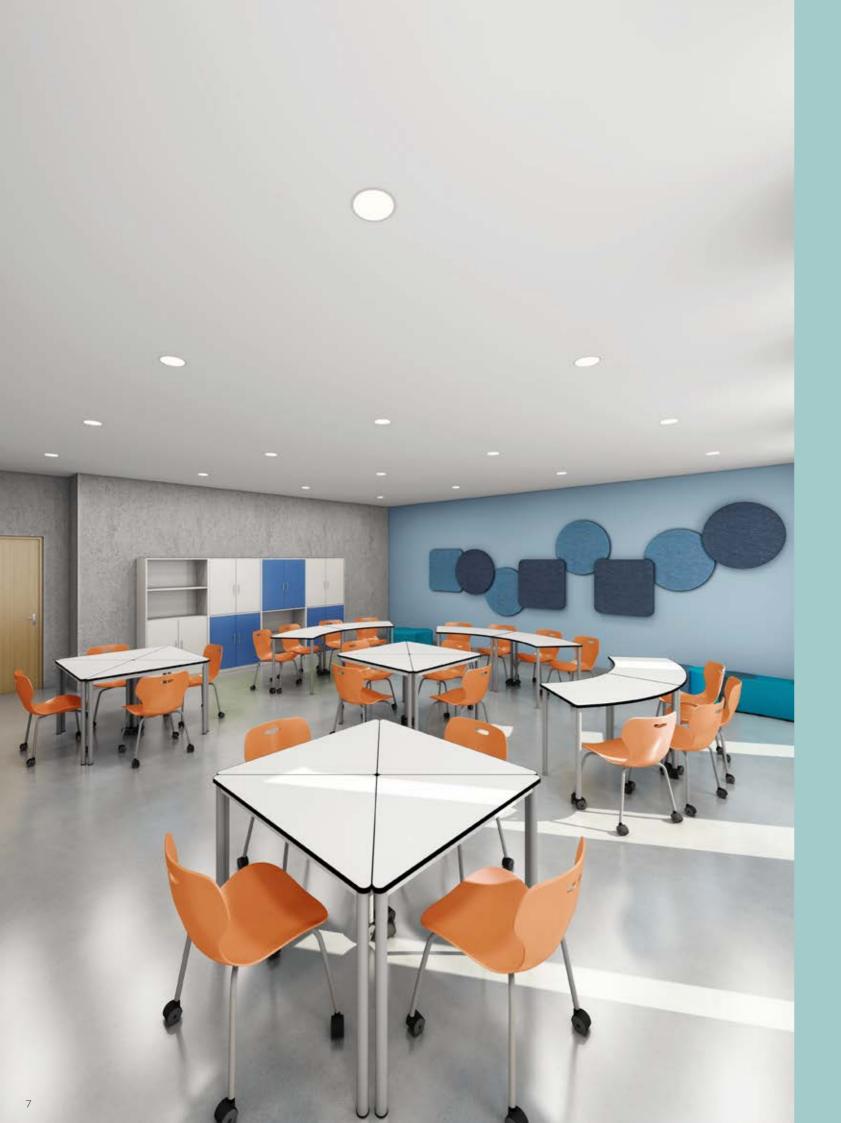

# Collaborative le physical design a student collaborative le student collaborative le learning spaces for the collaborative le physical design a student collaborative le learning spaces for the collaborative le physical design a student coll

A collaborative learning space is one that, through physical design and innovative pedagogy, maximizes student collaboration and engagement. We create diverse learning spaces for you.

CBR01 RECTANGLE TABLE 48 x 24 x 28-31 inches

# Flexible Classrooms

Unlike a traditional lecture-based classroom, where students work independently in rows of immobile desks and chairs, a flexible classroom promotes group work and student-directed learning.