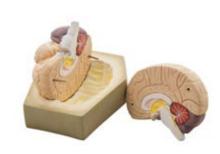

BIO13 HUMAN CIRCULATORY SYSTEM

**BIO08 HANDS** 

BIO07 RESPIRATORY SYSTEM

BIO17 HUMAN SHOULDER JOINT

BIO11 RESPIRATORY SYSTEM

**BIO18 HUMAN KNEE JOINT** 

**BIO02 HUMAN BRAIN** 

**BIO16 HUMAN FOOT BOW** 