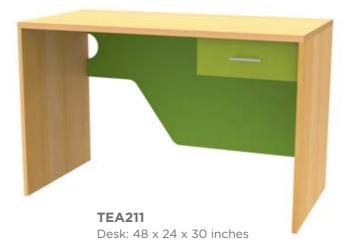

## S.T.E.A.M

Science. Technology. Engineering. Arts. Maths.

Project-based learning requires desks or tables capable of being arranged into compact pods that fit six to eight students.

With the variety of activities taking place, often simultaneously, it makes sense to create spaces within the S.T.E.A.M rooms that accommodate quiet, individual work as well as group work and construction.