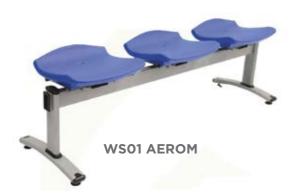

## Auditorium Seating

**WS05 ENZO** 

COLL216 RECTANGLE TABLE 42 x 20 x 30 inches

# WS02 MARCO

**COLL220 AUDITORIUM CHAIR** 