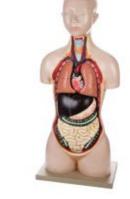

### **Laboratory Series - Biology**

**BIO04 HUMAN EAR** 

**BIO03 HUMAN EYE** 

**BIO01 TORSO WITH HEAD** 

**BIO05 HUMAN TEETH SET** 

**BIO06 DENTAL CARE** 

BIO09 HEART WITH LUNGS & LARYNX

**BIO10 HUMAN HEART** 