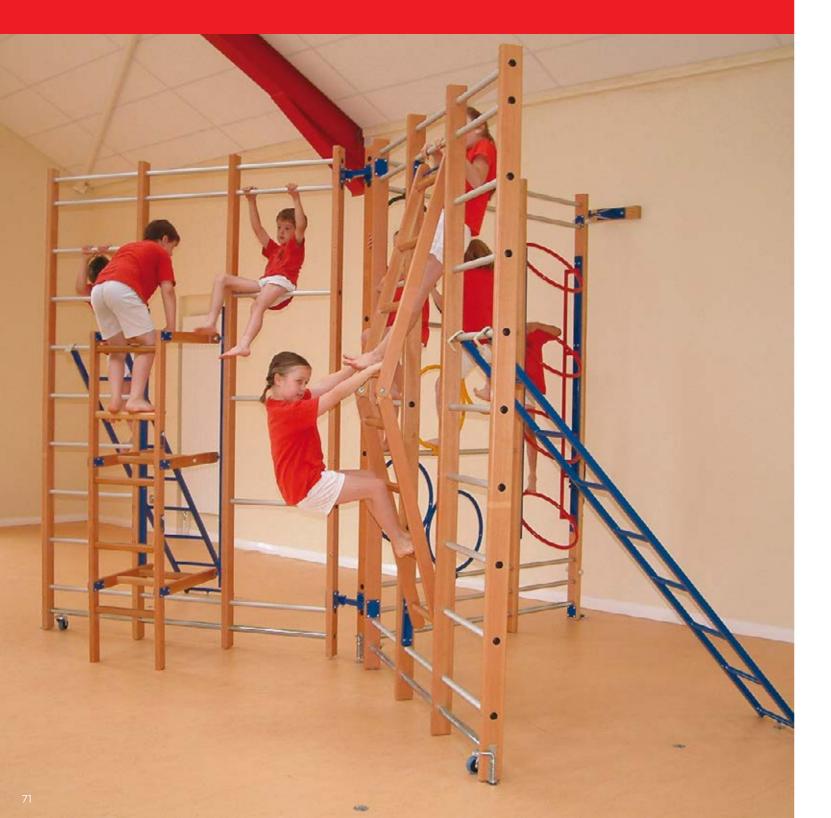

# Gym & Outdoor Series

**4390700 VAULTING HORSE** 40 x 20 x 28 inches

**4432980 CLIMBING JUNGLE A** 60 x 84 inches

**4432981 CLIMBING JUNGLE B** 24 x 84 inches

**912 MARINE CLIMBING WALL** 144 x 96 inches