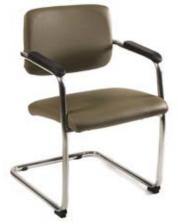

## Teacher's Seating

**CH102** 18 x 18 x 18 inches

**CH103** 18 x 18 x 18 inches