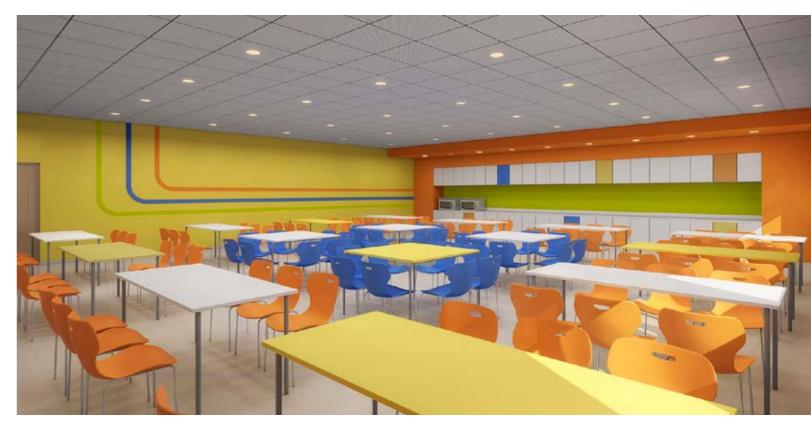

## Cafeteria Series

**CAFE109 RECTANGLE TABLE** 48 x 24 x 30 inches

CAFE108 SQUARE TABLE 48 x 48 x 30 inches