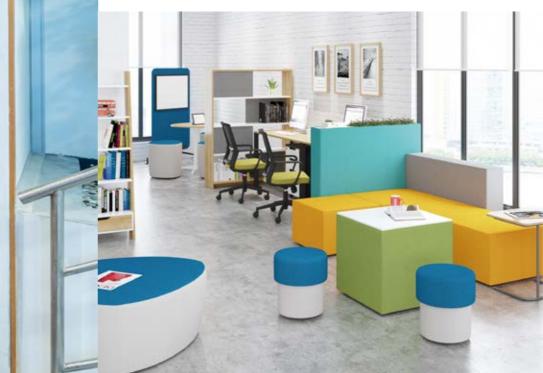

# **Soft Seating**

POPSS 5 AMOEBA SOFT SEAT 24 x 24 x 16 inches

POPSS 84 TABLE 24 x 24 x 16 inches

POPSS 83 TABLE 19 x 20 x 16 inches

POPSS 11 SOFT SEAT

POPSS 3 ROUND SOFT SEAT 24 x 24 x 16 inches

63 x 28 x 16.5 inches

**POPSS 85 SOFA** 24 x 24 x 18 inches

POPSS 85 SOFA 48 x 24 x 18 inches

**POPSS 12 SOFT SEAT** 

**POPSS 1 OR SEMI-ARCH SEAT** 52 x 27 x 16 inches