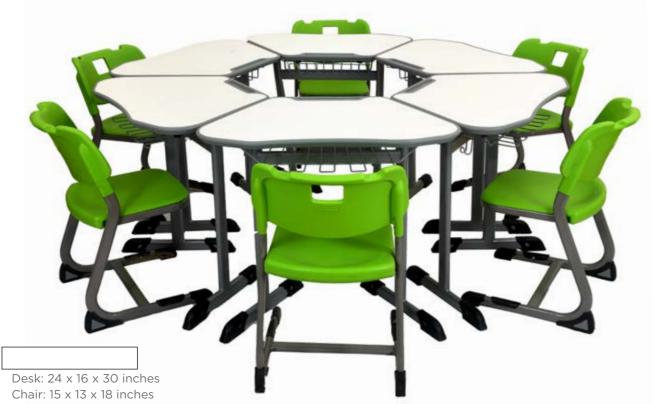

# Single Desk Series

**Bag Hanging Provision** 

Desk: 24 x 16 x 30 inches Chair: 15 x 16 x 18 inches

Desk: 24 x 16 x 30 inches Chair: 15 x 16 x 18 inches

Chair: 15 x 16 x 18 inches

Desk: 24 x 16 x 30 inches Chair: 15 x 16 x 18 inches