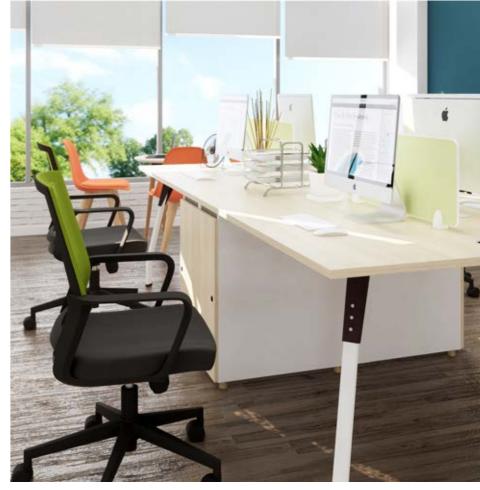

r: 15 x 16 x 18 inches



Desk: 43 x 16 x 30 inches Chair: 15 x 16 x 18 inches



# Double Desk Series







## S.T.E.A.M

Science. Technology. Engineering. Arts. Maths.

Project-based learning requires desks or tables capable of being arranged into compact pods that fit six to eight students.

With the variety of activities taking place, often simultaneously, it makes sense to create spaces within the S.T.E.A.M rooms that accommodate quiet, individual work as well as group work and construction.



# Classrooms with space for everything



# Single Desk Series

**Bag Hanging Provision** 





Desk: 24 x 16 x 30 inches Chair: 15 x 16 x 18 inches



Desk: 24 x 16 x 30 inches Chair: 15 x 16 x 18 inches



Chair: 15 x 16 x 18 inches



Desk: 24 x 16 x 30 inches Chair: 15 x 16 x 18 inches





**COLL85 WORKSTATION** 48 x 24 x 30 inches





COLL41 TRAPEZIUM TABLE 48 x 48 x 30 inches



**COLL42 RECTANGLE TABLE** 48 x 24 x 30 inches







COLL212 TABLET CHAIR B



**COLL213 TABLET CHAIR C** 



COLL214 TABLET CHAIR D



**COLL211 TABLET CHAIR A** 





**COLL216 RECTANGLE TABLE** 48 x 24 x 30 inches



**COLL215 MEETING TABLE** 24 x 30 inches

## Auditorium Seating







**WS05 ENZO** 



COLL216 RECTANGLE TABLE 42 x 20 x 30 inches

# WS02 MARCO







**COLL220 AUDITORIUM CHAIR** 

## Teacher's Seating















**CH102** 18 x 18 x 18 inches



**CH103** 18 x 18 x 18 inches

# Storage



**STORAGE 222** 36 x 16 x 72 inches



**STORAGE 106** 36 x 12 x 48 inches





**STORAGE 227** 36 x 16 x 72 inches



ML01 METAL LOCKER 36 x 16 x 48 inches



ML02 LOCKER 33 x 16 x 71