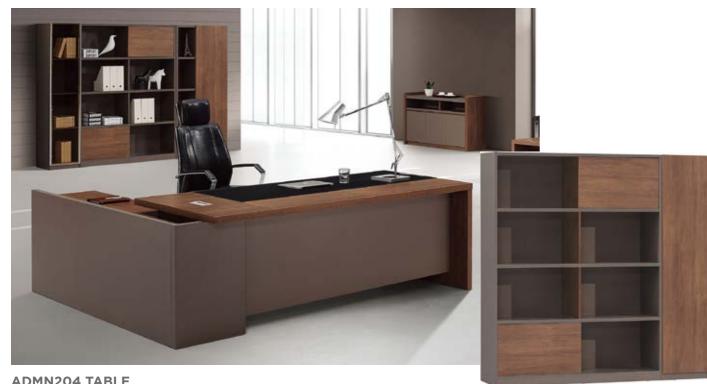

### **Barcelona Series**

ADMN202 SIDE CREDENZA

**ADMN202 SIDE CREDENZA** 36 x 63 x 30 inches

**ADMN204 TABLE** 96 x 72 x 30 inches

**ADMN205 SHELVING** 72 x 16 x 72 inches

**POF729 MEETING TABLE** 86 x 40 x 30 inches