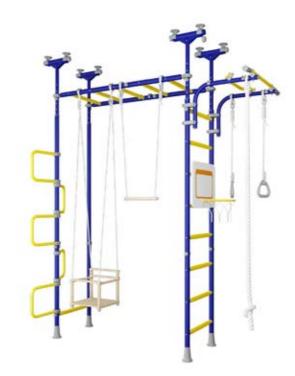

# Gym & Outdoor Series

**4390700 VAULTING HORSE** 40 x 20 x 28 inches

**4432980 CLIMBING JUNGLE A** 60 x 84 inches

**4432981 CLIMBING JUNGLE B** 24 x 84 inches

**912 MARINE CLIMBING WALL** 144 x 96 inches