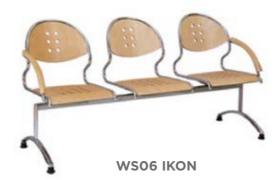

## Auditorium Seating

**WS05 ENZO** 

COLL216 RECTANGLE TABLE 42 x 20 x 30 inches

# WS02 MARCO

**COLL220 AUDITORIUM CHAIR** 