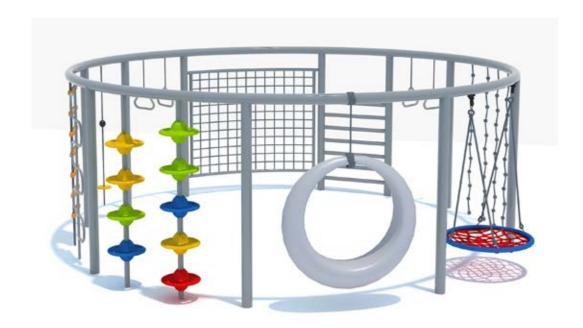

**POP101** 1030 x 570 x 300 cm

**1912PS GEORGIA** 1130 x 820 x 420 cm

**1913PS MALIBU** 810 x 900 x 420 cm

**POPCC01 ??????** 853 x 426 x 304 cm

**POP102** 1700 x 540 x 280 cm

# POP103 670 x 325 x 290 cm

**POP104** 590 x 580 x 230 cm