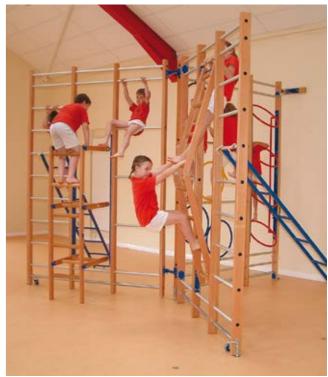

# Gym & Outdoor Series

**4390700 VAULTING HORSE** 40 x 20 x 28 inches

**4432980 CLIMBING JUNGLE A** 60 x 84 inches

**4432981 CLIMBING JUNGLE B** 24 x 84 inches

**912 MARINE CLIMBING WALL** 144 x 96 inches

**POP520 FACTORY CLIMBING WALL** 48 x 94 inches

**914 TOWN CLIMBING WALL** 144 x 96 inches

**917 OCEAN CLIMBING WALL** 48 x 94 inches

**4410560 STOWABLE WALL** 114 x 90 x 19 inches

438000 CLIMBING MELBA

**1810PS BOXIA** 870 x 420 x 400 cm