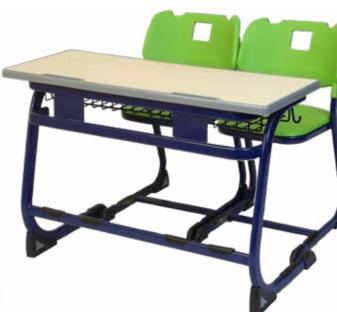

# Double Desk Series

Offers you the benefits of joining and separating desks to create diverse learning spaces.

Desk: 43 x 16 x 30 inches Chair: 15 x 16 x 18 inches

Desk: 43 x 16 x 30 inches Chair: 15 x 16 x 18 inches

Desk: 43 x 16 x 30 inches Chair: 15 x 16 x 18 inches

Desk: 43 x 16 x 30 inches Chair: 15 x 16 x 18 inches

# Double Desk Series