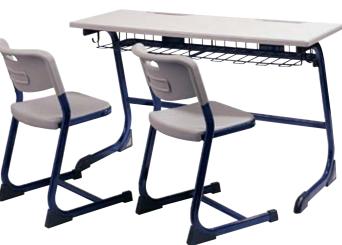

# Double Desk Series

Offers you the benefits of joining and separating desks to create diverse learning spaces.

Desk: 43 x 16 x 30 inches Chair: 15 x 16 x 18 inches

Desk: 43 x 16 x 30 inches Chair: 15 x 16 x 18 inches

Desk: 43 x 16 x 30 inches Chair: 15 x 16 x 18 inches

Desk: 43 x 16 x 30 inches Chair: 15 x 16 x 18 inches

# Double Desk Series