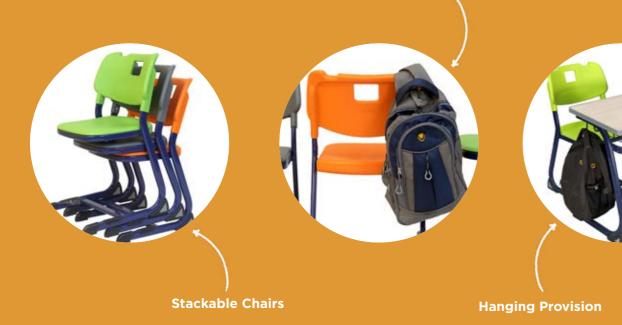

# Single Desk Series

**Bag Hanging Provision** 

Desk: 24 x 16 x 30 inches Chair: 15 x 16 x 18 inches

Desk: 24 x 16 x 30 inches Chair: 15 x 16 x 18 inches

Chair: 15 x 16 x 18 inches

Desk: 24 x 16 x 30 inches Chair: 15 x 16 x 18 inches