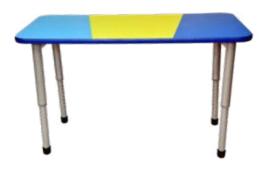

A collaborative learning space is one that, through physical design and innovative pedagogy, maximizes student collaboration and engagement. We create diverse learning spaces for you.

CBR01 RECTANGLE TABLE 48 x 24 x 28-31 inches