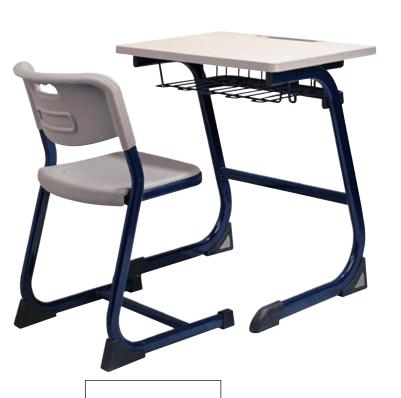

# Single Desk Series

**Bag Hanging Provision** 

Desk: 24 x 16 x 30 inches Chair: 15 x 16 x 18 inches

Desk: 24 x 16 x 30 inches Chair: 15 x 16 x 18 inches

Chair: 15 x 16 x 18 inches

Desk: 24 x 16 x 30 inches Chair: 15 x 16 x 18 inches