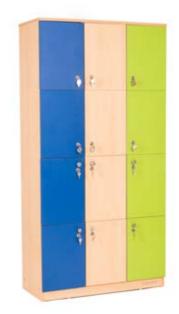

# Storage

**STORAGE 222** 36 x 16 x 72 inches

**STORAGE 106** 36 x 12 x 48 inches

**STORAGE 227** 36 x 16 x 72 inches

ML01 METAL LOCKER 36 x 16 x 48 inches

ML02 LOCKER 33 x 16 x 71 inches