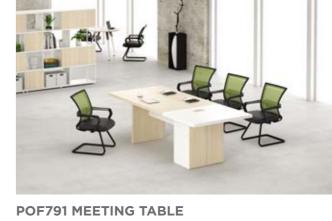

**POF723 RECEPTION TABLE** 96 x 25 x 42 inches

**POF995 WORK STATION** 48 x 24 x 30 inches

POF721 OFFICE TABLE 48 x 24 x 30 inches

POF790 CONFERENCE TABLE 96 x 48 x 30 inches

96 x 40 x 30 inches

POF1016 OFFICE TABLE 48 x 24 x 30 inches