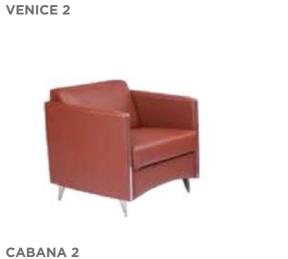

CHAIR
18 inches



CH996 CHAIR
18 inches



CH997 CHAIR
18 inches



CH998 CHAIR
18 inches



CH999 CHAIR
18 inches

# Office Spaces





### **Barcelona Series**



ADMN202 SIDE CREDENZA

**ADMN202 SIDE CREDENZA** 36 x 63 x 30 inches





**ADMN204 TABLE** 96 x 72 x 30 inches

**ADMN205 SHELVING** 72 x 16 x 72 inches





**POF729 MEETING TABLE** 86 x 40 x 30 inches



**POF723 RECEPTION TABLE** 96 x 25 x 42 inches



**POF995 WORK STATION** 48 x 24 x 30 inches



POF721 OFFICE TABLE 48 x 24 x 30 inches







POF790 CONFERENCE TABLE 96 x 48 x 30 inches



96 x 40 x 30 inches



POF1016 OFFICE TABLE 48 x 24 x 30 inches



**POF808 OFFICE TABLE** 60 x 63 x 30 inches

### Sofas

**SERENADE 1** 

**ARMADA 1** 

**VENICE 1** 

**CABANA 1** 

## Chairs













**SERENADE 2** 



















CH513 CHAIR





CH512 CHAIR

CH514 CHAIR

CH515 CHAIR

CH516 CHAIR





CH404 CHAIR

**CH405 CHAIR** 

CH406 CHAIR

# Gym & Outdoor Series





**4390700 VAULTING HORSE** 40 x 20 x 28 inches



**4432980 CLIMBING JUNGLE A** 60 x 84 inches



**4432981 CLIMBING JUNGLE B** 24 x 84 inches



**912 MARINE CLIMBING WALL** 144 x 96 inches



**POP520 FACTORY CLIMBING WALL** 48 x 94 inches



**914 TOWN CLIMBING WALL** 144 x 96 inches



**917 OCEAN CLIMBING WALL** 48 x 94 inches





**4410560 STOWABLE WALL** 114 x 90 x 19 inches



438000 CLIMBING MELBA







**1810PS BOXIA** 870 x 420 x 400 cm



**1809PS SABIA** 1050 x 470 x 410 cm



**1880PS TROY** 790 x 750 x 500 cm



**1881 TRIPLE CLIMBER** 260 x 240 x 330 cm



**1852PS BERMUDA** 510 x 370 x 390 cm



**1911PS HAVANA** 920 x 4