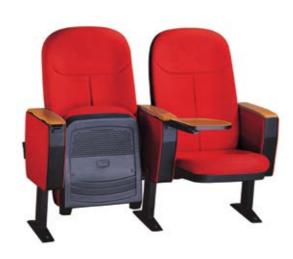

## Auditorium Seating

**WS05 ENZO** 

COLL216 RECTANGLE TABLE 42 x 20 x 30 inches

# WS02 MARCO

**COLL220 AUDITORIUM CHAIR** 